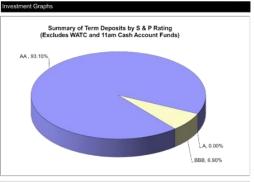

#### **Investment Report**

As at 31st May 2019 the value of the City's invested funds totalled \$71.95M, down from \$73.95M as at 30th April March. The decrease is due to the withdrawal of funds from Term Deposits as required to meet expenditure.

During the month of April five term deposits held with four different institutions totalling \$13.5M matured. Three, totalling \$7.5M; were renewed for a further 110 days at 2.26% (on average). Two, totalling \$6.0M; were closed to provide readily available cash for the coming months.

The balance of the 11am account (an intermediary account which offers immediate access to the funds compared to the term deposits and a higher rate of return compared to the cheque account) increased by \$4.0M with funds from closed term deposits temporarily held there.