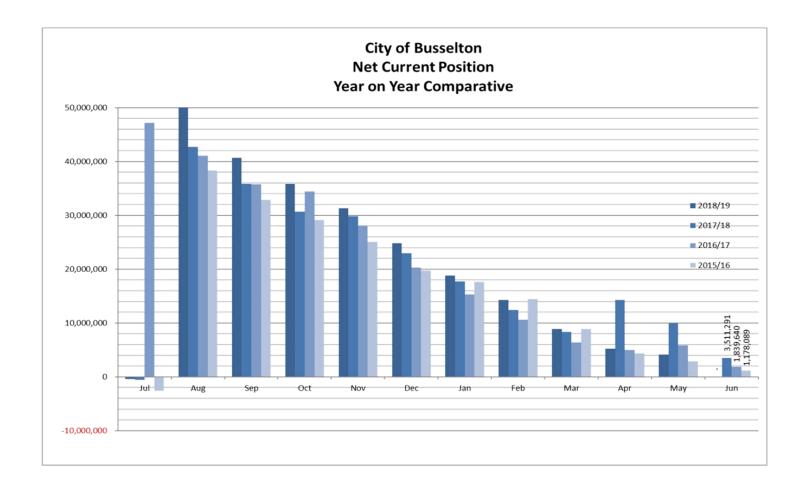

#### Net Current Position

This report provides details of the composition of the net current asset position on a full year basis, and reconciles with the net current position as per the Statement of Financial Activity.

### 13. Transfer from Reserves

There is a YTD variance for transfer from reserves of \$7.5M less than year to date budget. The reason for this is mainly due to the need to do a full analysis at the end of year in order to determine the authorised final expenditure that can be recouped in accordance with the purpose of the reserve. Traditionally the City has made any transfers possible during the year (once acquisitions/ works are completed) with the bulk of the transfers being made in June.

# **Net Current Position**

|                                                  | 2018/19<br>Actual | 2018/19<br>Amended<br>Budget | 2018/19<br>Original<br>Budget | 2017/18<br>Actual |
|--------------------------------------------------|-------------------|------------------------------|-------------------------------|-------------------|
| NET CURRENT ASSETS                               | \$                | \$                           | \$                            | \$                |
| CURRENT ASSETS                                   |                   |                              |                               |                   |
| Cash - Unrestricted                              | 2,667,337         | 1,577,000                    | 1,577,000                     | 4,885,287         |
| Cash - Restricted                                | 70,466,487        | 45,827,957                   | 46,568,227                    | 67,528,052        |
| Sundry Debtors                                   | 1,042,990         | 2,800,000                    | 2,800,000                     | 3,078,872         |
| Rates Outstanding - General                      | 2,028,122         | 1,100,000                    | 1,100,000                     | 1,262,37          |
| Stock on Hand                                    | 16,543            | 23,000                       | 23,000                        | 23,67             |
|                                                  | 76,221,479        | 51,327,957                   | 52,068,227                    | 76,778,25         |
| LESS: CURRENT LIABILITIES                        |                   |                              |                               |                   |
| Bank Overdraft                                   | 0                 | 0                            | 0                             |                   |
| Sundry Creditors                                 | 1,673,922         | 5,500,000                    | 5,500,000                     | 5,738,91          |
| Performance Bonds                                | 2,851,555         | 3,818,562                    | 3,818,562                     | 3,818,56          |
|                                                  | 4,525,477         | 9,318,562                    | 9,318,562                     | 9,557,47          |
| Current Position (inclusive of Restricted Funds) | 71,696,002        | 42,009,395                   | 42,749,665                    | 67,220,78         |
| Add: Cash Backed Liabilities (Deposits & Bonds)  | 2,851,555         | 3,818,562                    | 3,818,562                     | 3,818,56          |
| Less: Cash - Restricted Funds                    | (70,466,487)      | (45,827,957)                 | (46,568,227)                  | (67,528,052       |
| NET CURRENT ASSET POSITION                       | 4,081,070         |                              | 0                             | 3,511,291         |