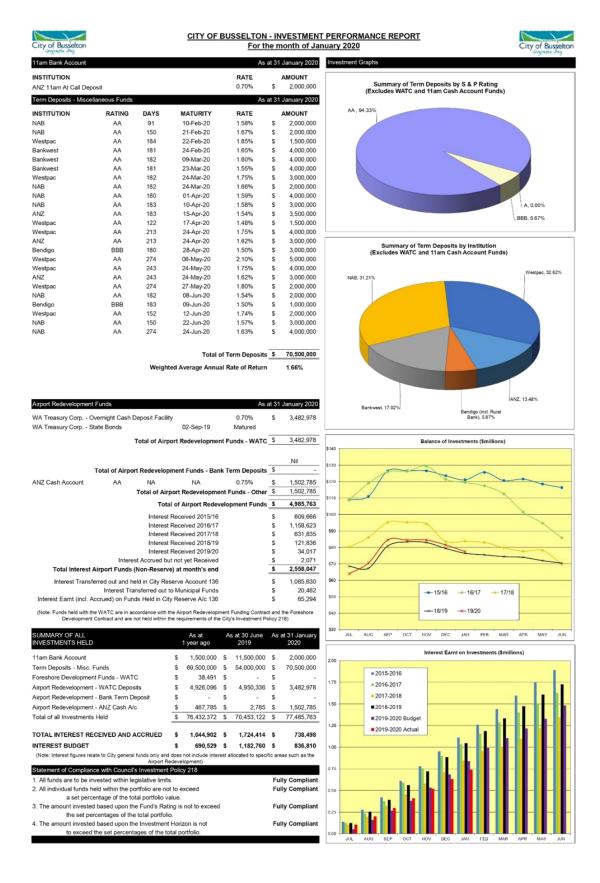

.

### **Risk Assessment**

An assessment of the potential implications of implementing the officer recommendation has been undertaken using the City's risk management framework, with risks assessed taking into account any controls already in place. No risks of a medium or greater level have been identified.

### **Options**

The Statements of Financial Activity are presented in accordance with Section 6.4 of the Act and Regulation 34 of the Regulations and are to be received. Council may wish to make additional resolutions as a result of having received these reports.

### **CONCLUSION**

As at 31 January 2020, the City's financial performance is considered satisfactory.

#### TIMELINE FOR IMPLEMENTATION OF OFFICER RECOMMENDATION

Not applicable.

#### **Investment Report January 2020**



### City of Busselton

# Statement of Financial Activity

### Year to Date As At 31 January 2020

|                                                   | 2019/2020    | 2019/2020        | 2019/2020        | 2019/2020    | 2019/2020    | 2019/20       |
|---------------------------------------------------|--------------|------------------|------------------|--------------|--------------|---------------|
|                                                   | Actual       | Amended          | Original         | Amended      | Original     | YTD Bud (A)   |
|                                                   | \$           | Budget YTD<br>\$ | Budget YTD<br>\$ | Budget<br>\$ | Budget<br>\$ | Variance<br>% |
| Revenue from Ordinary Activities                  | *            | *                |