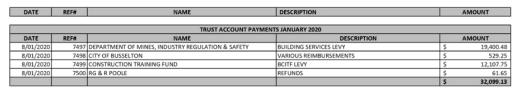

#### LISTING OF PAYMENTS MADE UNDER DELEGATED AUTHORITY FOR THE MONTH OF JANUARY 2020

| MUNICIPAL ACCOUNT CHE            | EQUE # 117731 - 117858                                    | \$<br>342,594.62   |
|----------------------------------|-----------------------------------------------------------|--------------------|
| ELECTRONIC TRANSFER PAYMENTS EFO | 069187 - EF069710                                         | \$<br>4,057,205.12 |
| TRUST ACCOUNT TRU                | UST ACCOUNT 7497 - 7500                                   | \$<br>32,099.13    |
| INTERNAL PAYMENT VOUCHERS DD4    | 4005 - DD4032 (Incl DD4002 Not included in December 2019) | \$<br>1,700,605.40 |
|                                  |                                                           | \$<br>6,132,504.27 |