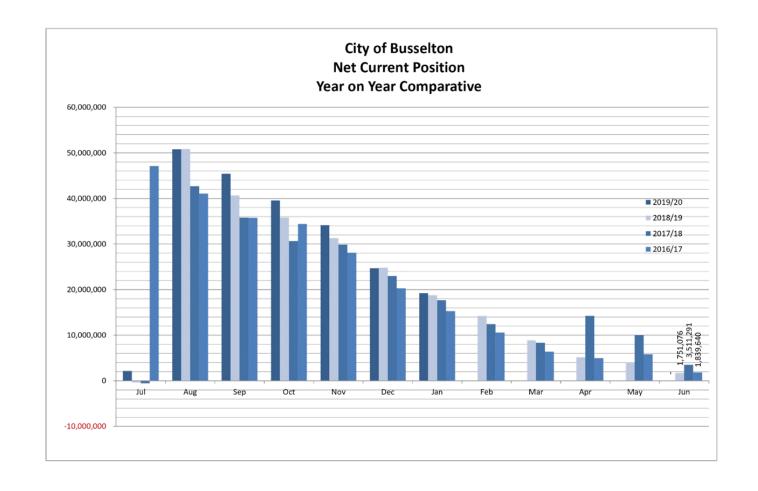

7,620.00       | 1,413,166.97    |
|     | Transfer from Muni                                     | 9,388,790.20   | 9,877,717.00          | 9,827,028.00           | 20,691,111.00     | 20,640,422.00      | 18,882,926.94   |
|     | Transfer to Muni                                       | (1,232,906.00) | (1,767,906.00)        | (2,567,906.00)         | (34,669,883.00)   | (34,856,860.00)    | (12,684,394.45) |
|     | Closing Balance                                        | 64,347,774.97  | 64,421,973.66         | 63,571,284.66          | 42,849,065.66     | 42,611,399.66      | 55,590,217.66   |
|     | -                                                      |                |                       |                        |                   |                    |                 |

38



# 7. GENERAL DISCUSSION ITEMS

### 7.1 FINANCE COMMITTEE MEETING DATES

Mr Nottle presented proposed alternative dates of upcoming Finance Committee Meetings to be held in 2020. The general consensus was to retain the status quo and the meeting dates to remain as advertised at this stage.

# 7.2 RATES INSTALMENT OPTIONS

Mr Nottle presented a spreadsheet of rates instalment options, including interest and administrative fee comparisons. The Committee provided general consensus to the following:

- 1. Alternative rates payment options such as weekly, fortnightly and monthly be considered as options as part of next year's rates;
- 2. That the fees and interest initially be modelled around the same fees and interest rates experienced as an instalment option; and
- 3. That it was acknowledge