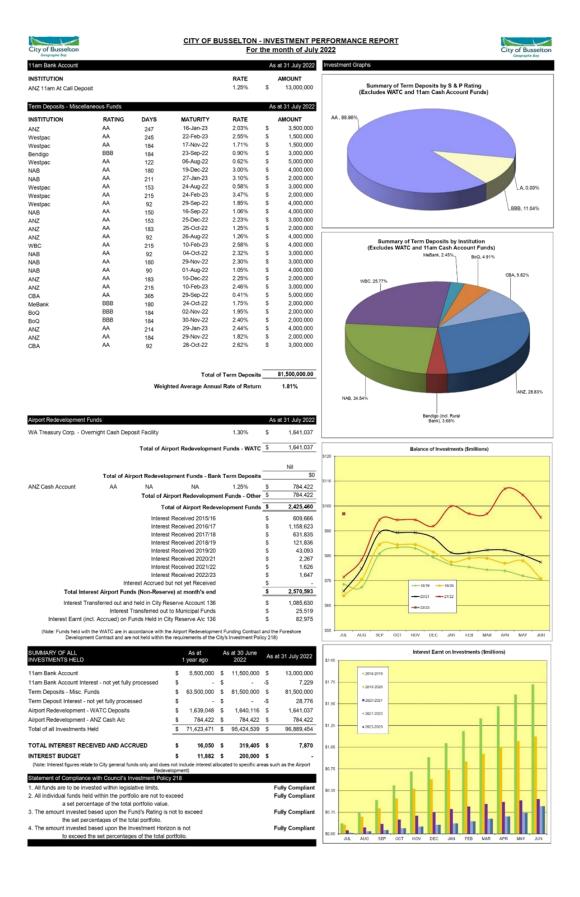

| 71,017,796  | 71,017,79  |  |  |  |  |
| Interest Earne                     |                  |         |                                  | 71,017,790  | 1,250,00   |  |  |  |  |
| Transfer To Re                     |                  |         |                                  |             | 23,227,25  |  |  |  |  |
| Transfer From                      |                  |         |                                  | (3,190,034) | (35,886,46 |  |  |  |  |
| Closing Balance                    |                  |         |                                  | 67,827,762  | 59,608,59  |  |  |  |  |
| Crosing balan                      | 00,0,2023        |         |                                  | 07,027,702  | 33,000,3   |  |  |  |  |





# Investment Report - July 2022



- 7. <u>NEXT MEETING DATE</u>
- 8. <u>CLOSURE</u>