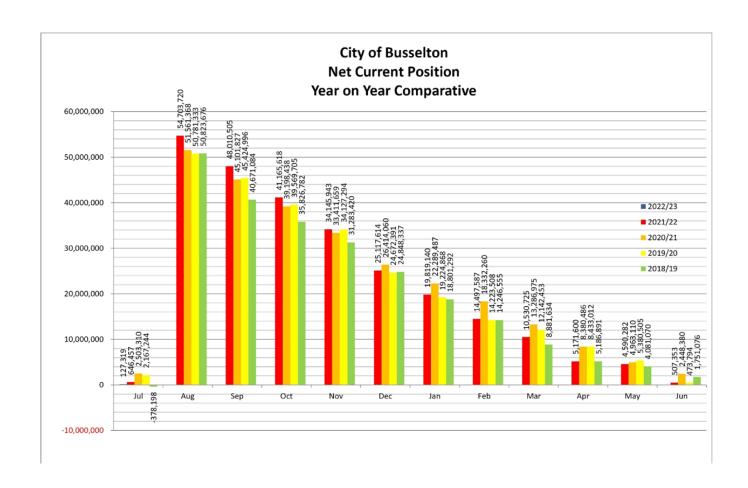

| T       |                                  | 71,017,796  | 71,017,79  |  |  |  |  |
| Interest Earne                     |                  |         |                                  | 71,017,790  | 1,250,00   |  |  |  |  |
| Transfer To Re                     |                  |         |                                  |             | 23,227,25  |  |  |  |  |
| Transfer From                      |                  |         |                                  | (3,190,034) | (35,886,46 |  |  |  |  |
| Closing Balance                    |                  |         |                                  | 67,827,762  | 59,608,59  |  |  |  |  |
| Crosing balan                      | 00,0,2023        |         |                                  | 07,027,702  | 33,000,3   |  |  |  |  |





# Investment Report - July 2022



- 7. <u>NEXT MEETING DATE</u>
- 8. <u>CLOSURE</u>