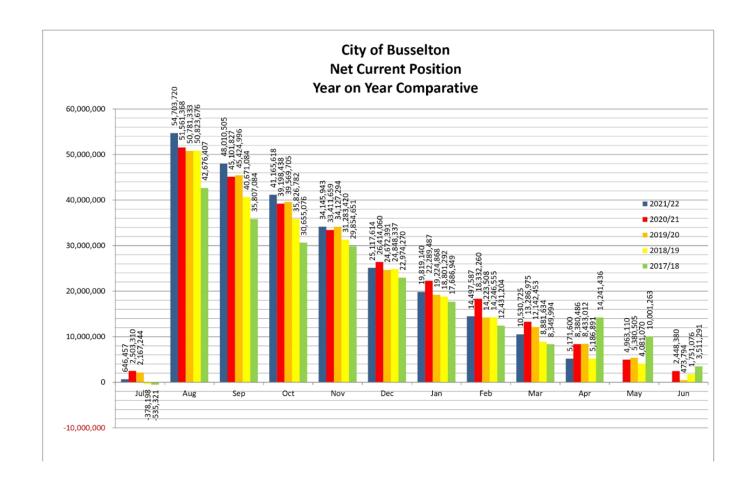

| 19,317,188.26       | 17,544,714.00                      | 17,544,714.00                       | 22,984,232.25                  | 21,984,232.25                   | 23,480,022.62             |
|     | Transfer to Muni                                                                         | (9,123,667.15)      | (8,699,246.00)                     | (8,699,246.00)                      | (39,544,446.00)                | (39,381,069.00)                 | (20,781,684.13)           |
|     | Closing Balance                                                                          | 73,262,371.62       | 71,788,165.15                      | 71,788,165.15                       | 46,400,846.40                  | 45,564,223.40                   | 62,919,560.15             |





### 6.3 BUDGET AMENDMENT REQUEST - LOWER VASSE RIVER SEDIMENT REMOVAL PROJECT

STRATEGIC THEME ENVIRONMENT - An environment that is valued, conserved and able

to be enjoyed by current and future generations.

**STRATEGIC PRIORITY** 1.3 Work with key partners to improve the health of the Vasse River

and other waterways in the Geographe catchment.

SUBJECT INDEX Water Quality

**BUSINESS UNIT** Environmental Services

**REPORTING OFFICER** Senior Sustainability/Environment Officer - Mathilde Breton **AUTHORISING OFFICER** Director, Planning and Development Services - Paul Needham

**NATURE OF DECISION** Executive: Substantial direction setting, including adopting budgets,

strategies, plans and policies (excluding local planning policies); funding, donations and sponsorships; reviewing