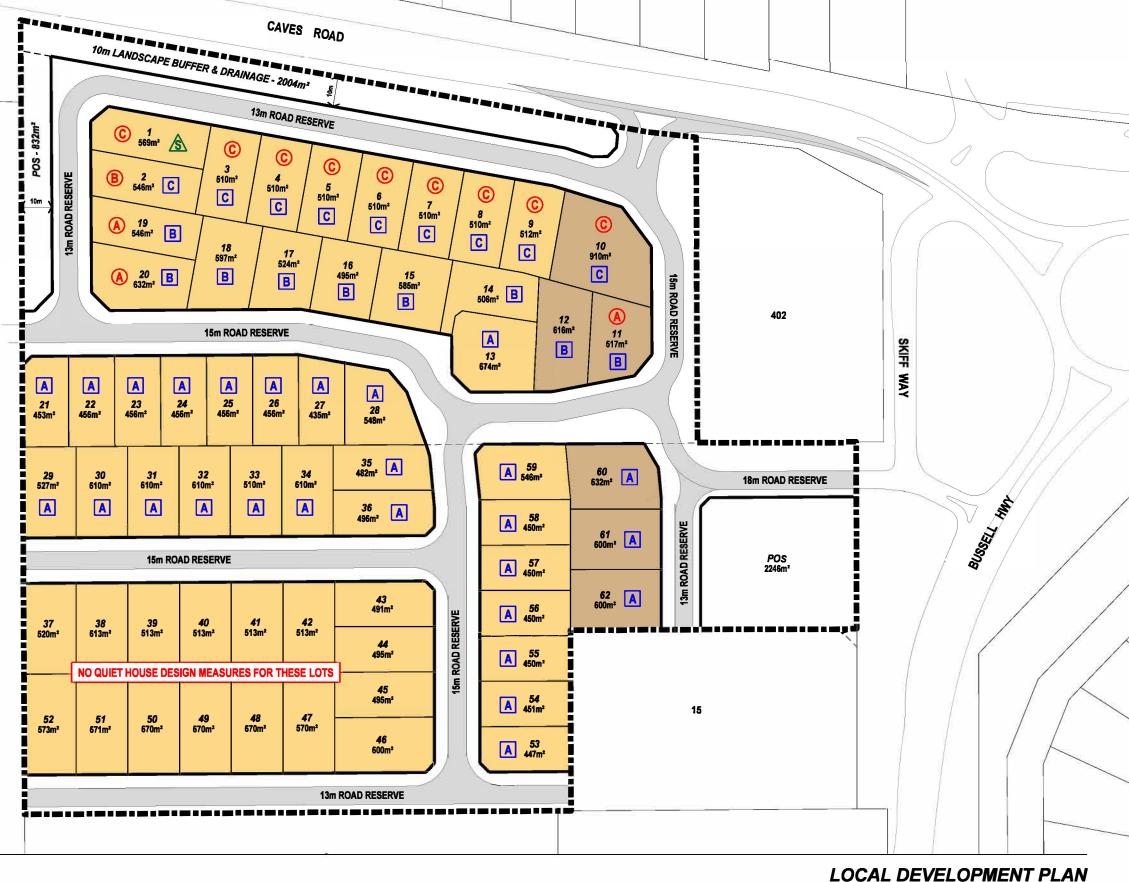

## LDP PLANNING PROVISIONS Unless otherwise provided below, the provisions of the City of Bussellon Local Planning Scheme No. 21 and the Residential Design Code (R-Codes) apply. Quiet House Design Dwellings on lots identified by this LDP as requiring 'Quiet House Design' must be constructed in compliance with the applicable 'Quiet House Requirements' in accordance with State Planning Policy 5.4 Road and Rail Noise as outlined in the 'Transportation Noise Assessment' prepared by Lloyd George Acoustics, dated 29 July 2024. Modifications to the Quiet House Requirements may be considered for development approval by the City where it is demonstrated through a report prepared by a suitably qualified acoustic consultant that the proposed development will achieve an acceptable level of acoustic amenity. For lot 1 where an upper floor is proposed, or for lots 1 and 10 where outdoor living areas or primary garden areas are proposed in any location other than on the southern side of the dwellings, a development application will be required to demonstrate through a report prepared by a suitably qualified acoustic consultant that the proposed development will achieve an acceptable level of acoustic amenity. 21 **LEGEND** LOCAL DEVELOPMENT PLAN **BOUNDARY** R20 LOTS **R60 LOTS** QUIET HOUSE DESIGN STANDARDS

LOTS 12 & 14 CAVES ROAD, ABBEY.