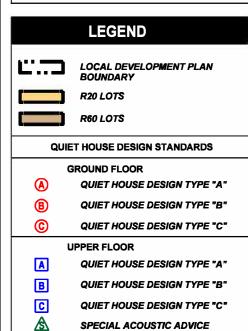

## LDP PLANNING PROVISIONS Unless otherwise provided below, the provisions of the City of Bussellon Local Planning Scheme No. 21 and the Residential Design Code (R-Codes) apply. Quiet House Design Dwellings on lots identified by this LDP as requiring 'Quiet House Design' must be constructed in compliance with the applicable 'Quiet House Requirements' in accordance with State Planning Policy 5.4 Road and Rail Noise as outlined in the 'Transportation Noise Assessment' prepared by Lloyd George Acoustics, dated 29 July 2024. Modifications to the Quiet House Requirements may be considered for development approval by the City where it is demonstrated through a report prepared by a suitably qualified acoustic consultant that the proposed development will achieve an acceptable level of acoustic amenity. For lot 1 where an upper floor is proposed, or for lots 1 and 10 where outdoor living areas or primary garden areas are proposed in any location other than on the southern side of the dwellings, a development application will be required to demonstrate through a report prepared by a suitably qualified acoustic consultant that the proposed development will achieve an acceptable level of acoustic amenity. 21 **LEGEND** LOCAL DEVELOPMENT PLAN **BOUNDARY** R20 LOTS **R60 LOTS** QUIET HOUSE DESIGN STANDARDS