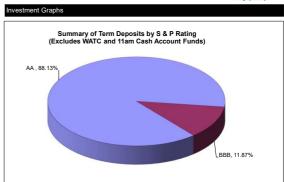

3 06-Jun-24 5.07% 5.000.000 5.45% 4,000,000 301 NAB 182 22-Jul-24 5.10% 2,000,000 24-Apr-24 12-Aug-24 4.91% 5.15% 2,000,000 WBC 244 182 NAB CLOSED 25-Mar-24 0.00% 4.56% ANZ 2,000,000 ANZ 305 ANZ WBC 151 26-Jul-24 4.98% 4.000.000 CLOSED 30-May-24 0.00% 5.15% 3.000.000 NAB 240 3,000,000 4,000,000 90 21-Mar-24 4.90% 22-Apr-24 5.40% NAB 270 10-Apr-24 10-Mar-24 4.95% 5.19% 2,000,000 3,000,000 ANZ 244 ANZ 244 151 365 CBA 22-Jul-24 4.85% 5.000.000 23-Apr-24 02-May-24 4.75% 2,000,000

Total of Term Dep Weighted Average Annual Rate of Return 5.12%

4.55%

4.95% 5.18%

5.50%

4.50%

5.20%

5.10% 5.58%

4.97%

5.25%

5.25% 5.35%

5.32%

5.36%

5.35%

30-May-24 29-Apr-24

27-.lun-24

20-Mar-24

20-Jun-24

20-Dec-24 19-Jun-24

22-May-24

06-Jun-24

08-Jul-24

09-Aug-24

05-Aug-24

08-Nov-24 10-Nov-24





| Airport Redevelopment Fu | unds           |                  |                  | As                | at 29 | February 2024 |
|--------------------------|----------------|------------------|------------------|-------------------|-------|---------------|
| WA Treasury Corp Ove     | rnight Cash De | eposit Facility  |                  | 4.30%             | \$    | 632,115       |
|                          |                | Total of Airpo   | ort Redevelopme  | nt Funds - WATC   | \$    | 632,115       |
|                          | Total of Air   | rport Redevelopr | ment Funds - Bai | nk Term Deposits  |       | Nil<br>\$0    |
| ANZ Cash Account         | AA             | NA               | NA               | 4.25%             | \$    | 197,445       |
|                          |