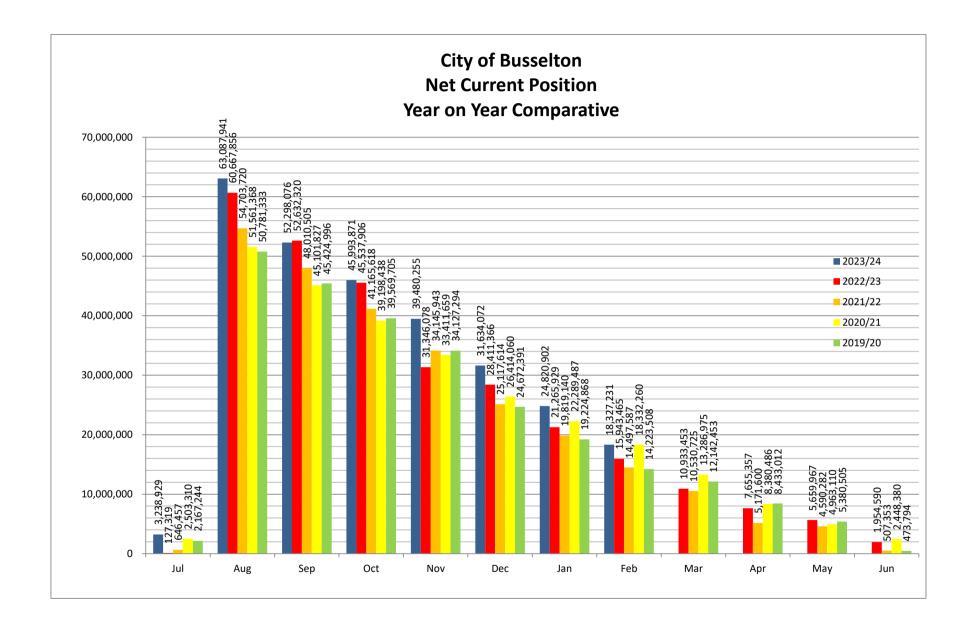

#### Statements prescribed by regulation

| Statement   | of Financial Activity                       | 2       |
|-------------|---------------------------------------------|---------|
| Statement   | of Financial Position                       | 3       |
| Note 1      | Basis of Preparation                        | 4       |
| Note 2      | Statement of Financial Activity Information | 5       |
| Note 3      | Explanation of Material Variances           | 6 - 12  |
| Other repo  | rts                                         |         |
| Capital Acq | uisition & Construction report              | 13 - 17 |
| Reserves M  | lovements Report                            | 18 - 27 |
| Net Curren  | t Position Chart                            | 28      |

#### Note 2 STATEMENT OF FINANCIAL ACTIVITY INFORMATION

|                                                                |          | Adopted      | Last          | Year          |
|----------------------------------------------------------------|----------|--------------|---------------|---------------|
|                                                                |          | Budget       | Year          | to            |
| Net current assets used in the Statement of Financial Activity |          | Closing      | Closing       | Date          |
|                                                                | Sub-Note | 30-Jun-24    | 30-Jun-23     | 29-Feb-24     |
| Current assets                                                 |          | \$           | \$            | \$            |
| Cash and cash equivalents                                      |          | 79,919,613   | 115,532,276   | 131,267,892   |
| Trade and other receivables                                    |          | 2,523,748    | 2,734,948     | 11,464,652    |
| Inventories                                                    | _        | 1,200,000    | 1,272,715     | 1,272,715     |
|                                                                |          | 83,643,361   | 119,539,940   | 144,005,259   |
|                                                                |          |              |               |               |
| Less: current liabilities                                      |          |              |               |               |
| Trade and other payables                                       |          | 3,765,648    | 3,765,648     | 4,292,354     |
| Other liabilities                                              | _        | 6,627,934    | 6,342,753     | 9,289,666     |
|                                                                |          | 10,393,582   | 10,108,401    | 13,582,019    |
| Net current assets                                             |          | 73,249,779   | 109,431,539   | 130,423,240   |
|                                                                |          |              |               |               |
| Less: Total adjustments to net current assets                  | (c)      | (73,249,779) | (107,476,377) | (112,096,009) |
| Closing funding surplus / (deficit)                            |          | 0            | 1,955,161     | 18,327,231    |