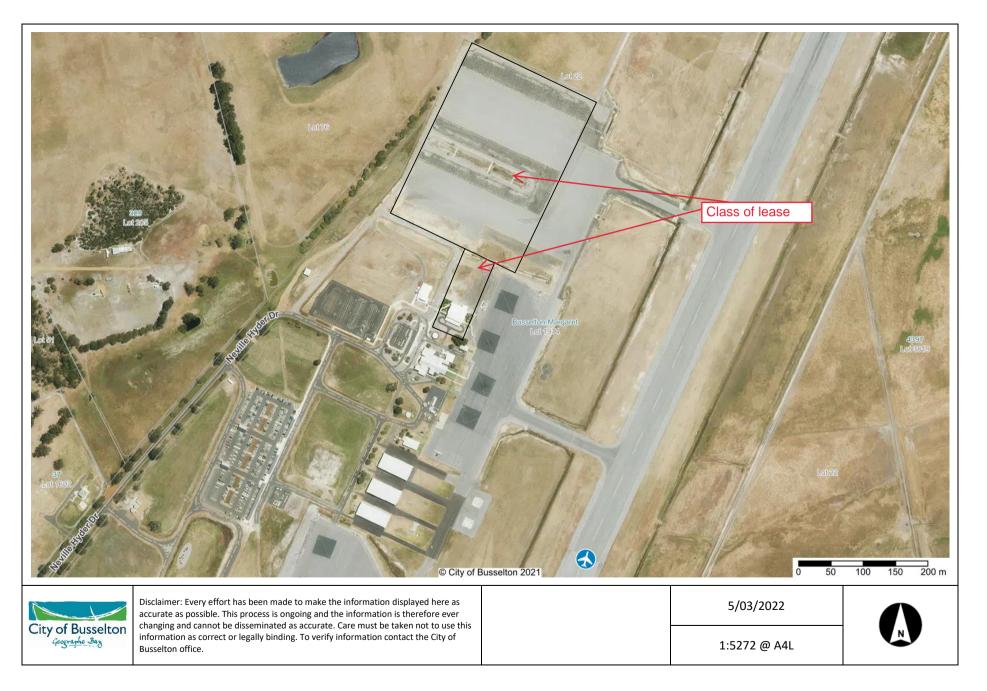

### SUPPLEMENTARY AGENDA - COUNCIL MEETING - 17 APRIL 2024 ATTACHMENTS

| 10.4 MONTHLY FINANCIAL REPORT - YEAR TO DATE 29 FEBRUARY 2024  | 2  |
|----------------------------------------------------------------|----|
| 10.4.1 MONTHLY FINANCIAL REPORT - FEBRUARY 2024                | 2  |
| 10.4.2 INVESTMENT REPORT - FEBRUARY 2024                       | 30 |
| 10.4.3 LOAN SCHEDULE - FEBRUARY 2024                           | 31 |
| 10.5 LIST OF PAYMENTS MADE - FEBRUARY 2024                     | 32 |
| 10.5.1 LIST OF PAYMENTS FOR COUNCIL FEBRUARY 2024              | 32 |
| 13.1 PROPOSED HANGAR LEASE AT BUSSELTON MARGARET RIVER AIRPORT | 42 |
| 13.1.1 GENERAL AVIATION PRECINCT SITE PLAN                     | 42 |
| 13.1.2 APPROVAL FROM WAPC FOR 42 YEAR LEASES                   | 43 |
| 15.1 ELECTED MEMBER INFORMATION BULLETIN                       | 45 |
| 15.1.1 CURRENT ACTIVE TENDER REPORT: MARCH 2024                | 45 |
| 15.1.2 CURRENT RUNNING SAT REVIEWS: MARCH 2024                 | 46 |
| 15.1.3 COUNCIL RESOLUTION STATUS UPDATE                        | 48 |
| 15.1.4 CORRESPONDENCE: MINISTER FOR COMMUNICATIONS             | 87 |
| 15.1.5 CIVIL LITIGATION UPDATE: MARCH 2024                     | 90 |