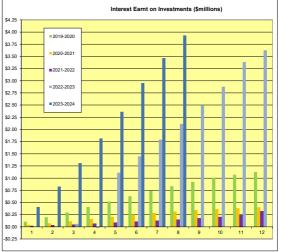

|                           |             |  |  |
| Statement of Compliance with Council's Investment Policy 218                                                                                           |    |                     |    |                       |                           |             |  |  |

1. All funds are to be invested within legislative limits. **Fully Compliant** 2. All individual funds held within the portfolio are not to exceed **Fully Compliant** a set percentage of the total portfolio value.

3. The amount invested based upon the Fund's Rating is not to exceed **Fully Compliant** the set percentages of the total portfolio. 4. The amount invested based upon the Investment Horizon is not **Fully Compliant** to exceed the set percentages of the total portfo



<u>City of Busselton</u> <u>Loan Schedule - as at 29 February 2024</u>

| Purpose                                   | Loan<br>Number | Institut-ion   | Original<br>Borrowed<br>Amount | Budgeted<br>Interest<br>Rate | Term<br>(Years) | Expiry  | Actual<br>Interest<br>Rate | 2023/24<br>Actual New<br>Loans | 2023/24 Actual<br>Principal<br>Repayments | 2023/24 Balance of Principal Owing | 2023/24 Actual<br>Interest<br>Repayments | Budget<br>Principal 1 July<br>2023 | 2023/24 Budget<br>New Loans | 2023/24 Budget<br>Principal<br>Repayments | Budget<br>Principal<br>Outstanding 30<br>June 2024 | 2023/24 Budget<br>Interest<br>Repayments |
|-------------------------------------------|----------------|----------------|--------------------------------|------------------------------|-----------------|