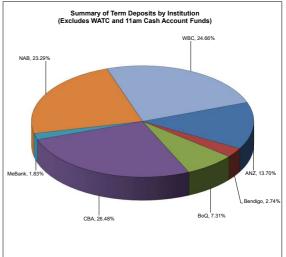

06-Jun-24 5.07% 5.000.000 5.45% 4,000,000 301 NAB 182 22-Jul-24 5.10% 2,000,000 24-Apr-24 12-Aug-24 4.91% 5.15% 2,000,000 WBC 244 182 NAB CLOSED 25-Mar-24 0.00% 4.56% ANZ 2,000,000 ANZ 305 ANZ WBC 151 26-Jul-24 4.98% 4.000.000 CLOSED 30-May-24 0.00% 5.15% 3.000.000 NAB 240 3,000,000 4,000,000 90 21-Mar-24 4.90% 22-Apr-24 5.40% NAB 270 10-Apr-24 10-Mar-24 4.95% 5.19% 2,000,000 3,000,000 ANZ 244 ANZ 244 151 365 CBA 22-Jul-24 4.85% 5.000.000 23-Apr-24 02-May-24 4.75% 2,000,000

Total of Term Dep Weighted Average Annual Rate of Return 5.12%

4.55%

4.95% 5.18%

5.50%

4.50%

5.20%

5.10% 5.58%

4.97%

5.25%

5.25% 5.35%

5.32%

5.36%

5.35%

30-May-24 29-Apr-24

27-.lun-24

20-Mar-24

20-Jun-24

20-Dec-24 19-Jun-24

22-May-24

06-Jun-24

08-Jul-24

09-Aug-24

05-Aug-24

08-Nov-24 10-Nov-24





| Airport Redevelopment Fu | unds           |                  |                  | As                | at 29 | February 2024 |
|--------------------------|----------------|------------------|------------------|-------------------|-------|---------------|
| WA Treasury Corp Ove     | rnight Cash De | eposit Facility  |                  | 4.30%             | \$    | 632,115       |
|                          |                | Total of Airpo   | ort Redevelopme  | nt Funds - WATC   | \$    | 632,115       |
|                          | Total of Air   | rport Redevelopr | ment Funds - Bai | nk Term Deposits  |       | Nil<br>\$0    |
| ANZ Cash Account         | AA             | NA               | NA               | 4.25%             | \$    | 197,445       |
|                          |