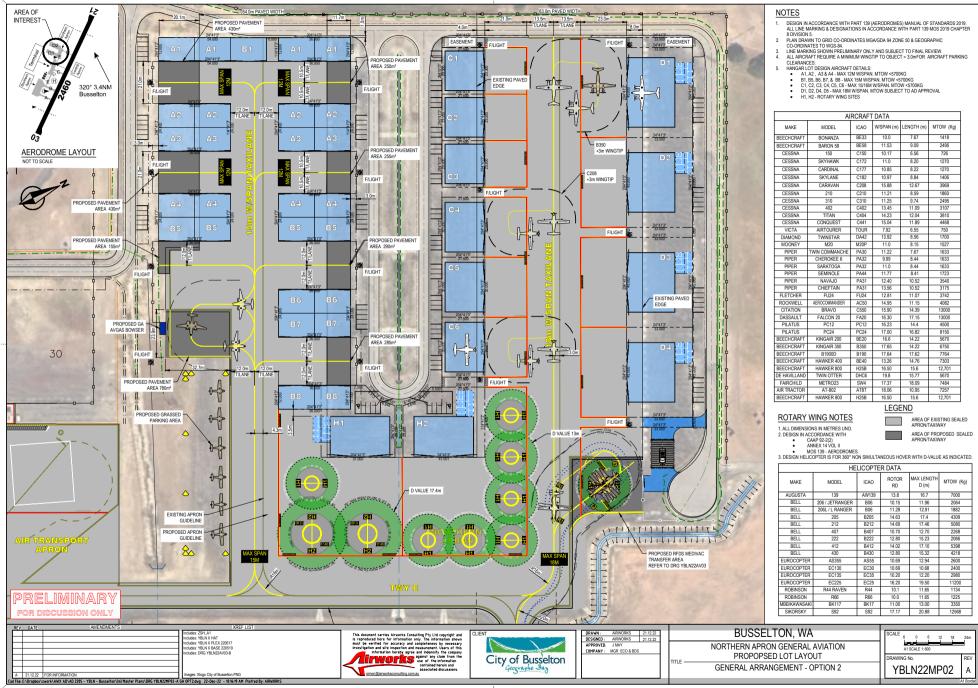

### SUPPLEMENTARY AGENDA - COUNCIL MEETING - 17 APRIL 2024 ATTACHMENTS

| 10.4 MONTHLY FINANCIAL REPORT - YEAR TO DATE 29 FEBRUARY 2024  | 2  |
|----------------------------------------------------------------|----|
| 10.4.1 MONTHLY FINANCIAL REPORT - FEBRUARY 2024                | 2  |
| 10.4.2 INVESTMENT REPORT - FEBRUARY 2024                       | 30 |
| 10.4.3 LOAN SCHEDULE - FEBRUARY 2024                           | 31 |
| 10.5 LIST OF PAYMENTS MADE - FEBRUARY 2024                     | 32 |
| 10.5.1 LIST OF PAYMENTS FOR COUNCIL FEBRUARY 2024              | 32 |
| 13.1 PROPOSED HANGAR LEASE AT BUSSELTON MARGARET RIVER AIRPORT | 42 |
| 13.1.1 GENERAL AVIATION PRECINCT SITE PLAN                     | 42 |
| 13.1.2 APPROVAL FROM WAPC FOR 42 YEAR LEASES                   | 43 |
| 15.1 ELECTED MEMBER INFORMATION BULLETIN                       | 45 |
| 15.1.1 CURRENT ACTIVE TENDER REPORT: MARCH 2024                | 45 |
| 15.1.2 CURRENT RUNNING SAT REVIEWS: MARCH 2024                 | 46 |
| 15.1.3 COUNCIL RESOLUTION STATUS UPDATE                        | 48 |
| 15.1.4 CORRESPONDENCE: MINISTER FOR COMMUNICATIONS             | 87 |
| 15.1.5 CIVIL LITIGATION UPDATE: MARCH 2024                     | 90 |