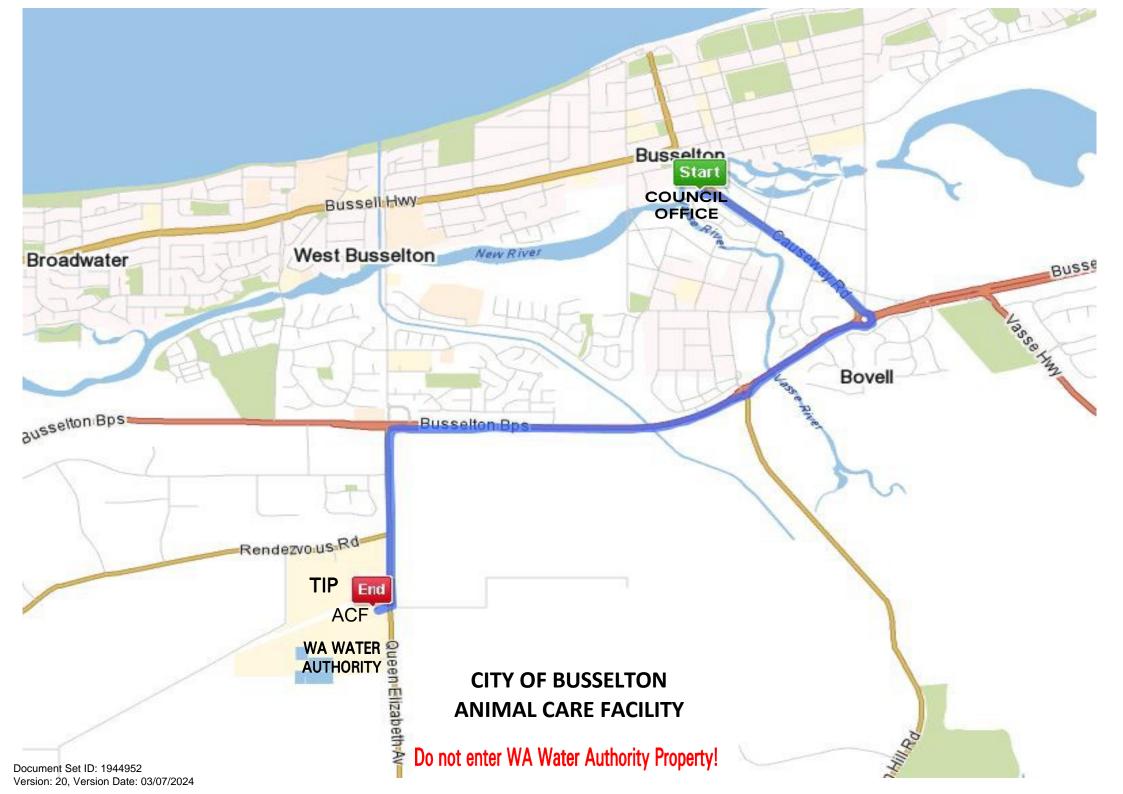

#### **LOCATION**

306 Queen Elizabeth Avenue VASSE

#### **HOURS OF OPERATION**

12:00 - 13:00 Monday to Friday Weekends & Public Holidays by appointment

Telephone: 08 9781 0444

Please refer to the inside of this brochure for a map to display the location of the Animal Care Facility.

Please do not access the neighbouring WA Water Authority property.