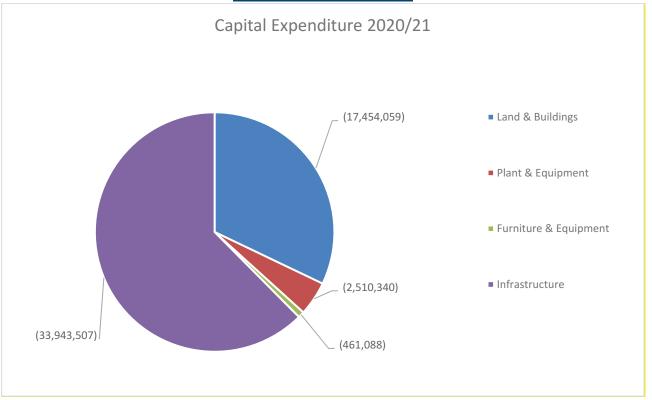

## **Borrowings**

The 2020/21 draft annual budget includes \$7.7K in proposed new borrowing, for the following purposes: