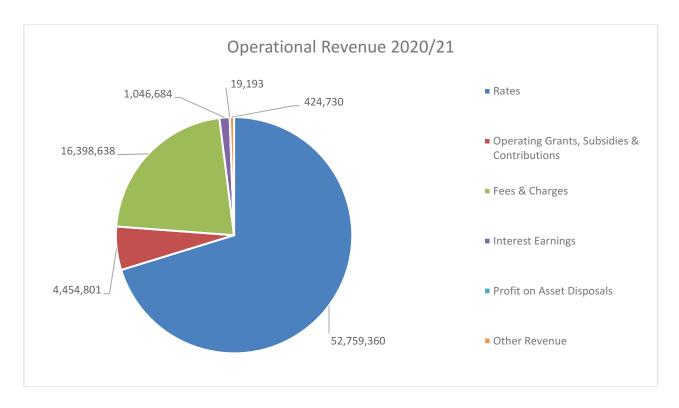

## **Operations**

The following provides a high level overview of operational Revenue and Expenditure included in the 2020/2021 draft Budget:

The budget predicts an amount of \$52,759,360 will be raised via rates.

## For the Year Ended 30<sup>th</sup> June 2021 Statement of Comprehensive Income by Nature or Type

|                                                   |      | 2020/21      | 2019/20      | 2019/20      |
|---------------------------------------------------|------|--------------|--------------|--------------|
|                                                   | Nata | Budget       | Actual       | Budget       |
| Davis                                             | Note | \$           | \$           | \$           |
| Revenue                                           |      |              |              | -1 61- 116   |
| Rates                                             | 1    | 52,759,360   | 51,997,844   | 51,617,412   |
| Operating Grants, Subsidies and Contributions     | 10   | 4,454,801    | 5,664,503    | 4,926,958    |
| Fees and Charges                                  | 9    | 16,398,638   | 15,074,219   | 16,292,090   |
| Interest Earnings                                 | 11   | 1,046,684    | 1,584,122    | 1,955,000    |
| Other Revenue                                     |      | 424,730      | 424,730      | 551,510      |
|                                                   |      | 75,084,213   | 74,745,418   | 75,342,970   |
| Expenses                                          |      |              |              |              |
| Employee Costs                                    |      | (33,604,206) | (32,543,216) | (33,303,930) |
| Materials and Contracts                           |      | (18,710,746) | (16,858,209) | (18,226,504) |
| Utility Charges                                   |      | (2,770,956)  | (2,633,428)  | (2,774,257)  |
| Depreciation on Non-Current Assets                | 5    | (24,050,074) | (23,496,226) | (22,870,222) |
| Interest Expenses                                 | 11   | (1,301,926)  | (1,329,246)  | (1,273,688)  |
| Insurance Expenses                                |      | (770,664)    | (730,852)    | (733,960)    |
| Other Expenditure                                 |      | (2,811,079)  | (1,029,390)  | (2,759,359)  |
|                                                   |      | (84,019,651) | (78,620,567) | (81,941,920) |
|                                                   |      |              |              |              |
|                                                   |      | (8,935,438)  | (3,875,149)  | (6,598,950)  |
| Non-Operating Grants, Subsidies and Contributions | 10   | 29,090,854   | 18,529,803   | 32,042,712   |
| Profit on Asset Disposals                         | 4    | 19,193       | 74,304       | 78,050       |
| Loss on Asset Disposals                           | 4    | (90,673)     | (537,558)    | (161,135)    |
|                                                   |      | 29,019,374   | 18,066,549   | 31,959,627   |
|                                                   |      |              |              |              |
| NET RESULT                                        |      | 20,083,936   | 14,191,400   | 25,360,677   |
| Other Comprehensive Income                        |      |              |              |              |
|                                                   |      | •            | •            | -            |
| Changes on revaluation of non-current assets      |      | 0            | 0            | 0            |
|                                                   |      | 0            | 0            | 0            |
|                                                   |      |              |              |              |
| TOTAL COMPREHENSIVE INCOME                        |      | 20,083,936   | 14,191,400   | 25,360,677   |