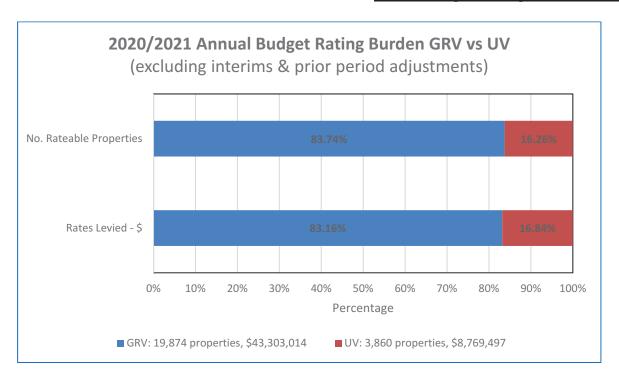

## **Revaluations:**

The standard annual revaluation of Unimproved Valuations (UV) has been completed by Landgate Valuation Services (LVS) and will be effective from the  $1^{st}$  July 2020. There are no significant UV valuation changes evident.

Both Unimproved and Gross Rental Valuations determine the distribution of total rate burden between Ratepayers. Whilst Council can control the total amount of rates to be collected, it is unable to determine what an individual property valuation will be and therefore what rate amount it will contribute.

Where a properties UV valuation has increased then the overall rate increase will usually be above the proposed 0% increase. Conversely where a properties UV valuation has decreased then the overall rate increase will usually be below the proposed 0% increase.