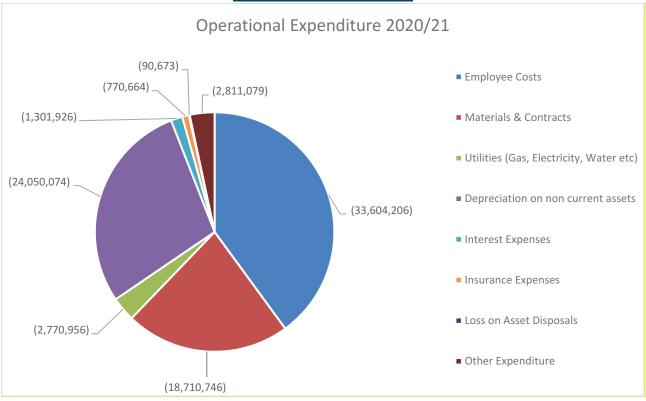

## **Operations**

The following provides a high level overview of operational Revenue and Expenditure included in the 2020/2021 draft Budget:

## For the Year Ended 30<sup>th</sup> June 2021 Statement of Comprehensive Income by Nature or Type

|                                                   |      | 2020/21      | 2019/20      | 2019/20      |
|---------------------------------------------------|------|--------------|--------------|--------------|
|                                                   | Nata | Budget       | Actual       | Budget       |
| Davis                                             | Note | \$           | \$           | \$           |
| Revenue                                           |      |              |              | -1 61- 116   |
| Rates                                             | 1    | 52,759,360   | 51,997,844   | 51,617,412   |
| Operating Grants, Subsidies and Contributions     | 10   | 4,454,801    | 5,664,503    | 4,926,958    |
| Fees and Charges                                  | 9    | 16,398,638   | 15,074,219   | 16,292,090   |
| Interest Earnings                                 | 11   | 1,046,684    | 1,584,122    | 1,955,000    |
| Other Revenue                                     |      | 424,730      | 424,730      | 551,510      |
|                                                   |      | 75,084,213   | 74,745,418   | 75,342,970   |
| Expenses                                          |      |              |              |              |
| Employee Costs                                    |      | (33,604,206) | (32,543,216) | (33,303,930) |
| Materials and Contracts                           |      | (18,710,746) | (16,858,209) | (18,226,504) |
| Utility Charges                                   |      | (2,770,956)  | (2,633,428)  | (2,774,257)  |
| Depreciation on Non-Current Assets                | 5    | (24,050,074) | (23,496,226) | (22,870,222) |
| Interest Expenses                                 | 11   | (1,301,926)  | (1,329,246)  | (1,273,688)  |
| Insurance Expenses                                |      | (770,664)    | (730,852)    | (733,960)    |
| Other Expenditure                                 |      | (2,811,079)  | (1,029,390)  | (2,759,359)  |
|                                                   |      | (84,019,651) | (78,620,567) | (81,941,920) |
|                                                   |      |              |              |              |
|                                                   |      | (8,935,438)  | (3,875,149)  | (6,598,950)  |
| Non-Operating Grants, Subsidies and Contributions | 10   | 29,090,854   | 18,529,803   | 32,042,712   |
| Profit on Asset Disposals                         | 4    | 19,193       | 74,304       | 78,050       |
| Loss on Asset Disposals                           | 4    | (90,673)     | (537,558)    | (161,135)    |
|                                                   |      | 29,019,374   | 18,066,549   | 31,959,627   |
|                                                   |      |              |              |              |
| NET RESULT                                        |      | 20,083,936   | 14,191,400   | 25,360,677   |
| Other Comprehensive Income                        |      |              |              |              |
|                                                   |      | •            | •            | -            |
| Changes on revaluation of non-current assets      |      | 0            | 0            | 0            |
|                                                   |      | 0            | 0            | 0            |
|                                                   |      |              |              |              |
| TOTAL COMPREHENSIVE INCOME                        |      | 20,083,936   | 14,191,400   | 25,360,677   |