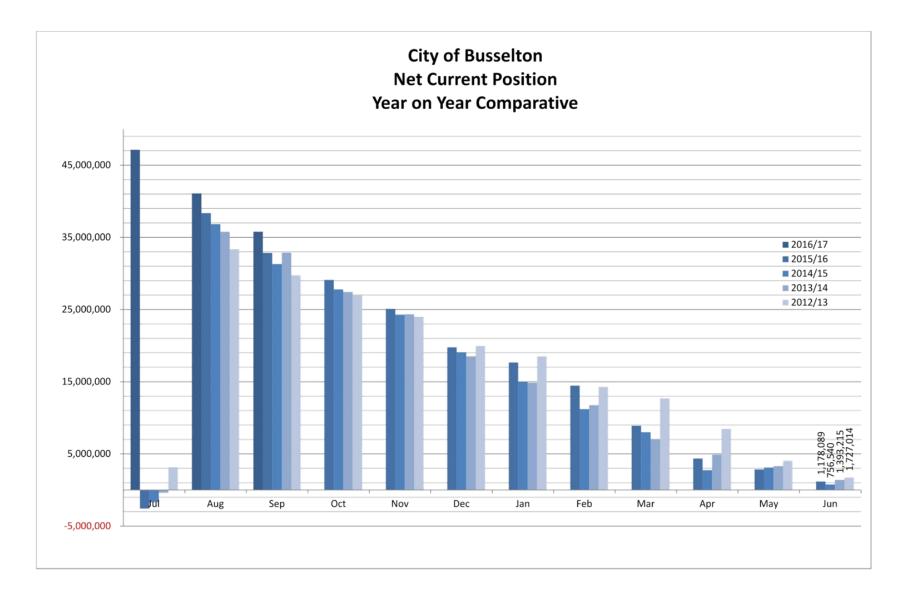

| 1,094,850.00                   | 1,094,850.00                    | 1,485,933.39        |
| Transfer from Muni                    | 7,713,519.54        | 7,713,519.54                       | 7,713,519.54                        | 24,207,539.25                  | 24,207,539.25                   | 11,212,802.13       |
| Transfer to Muni                      | (8,229,355.54)      | (10,729,355.54)                    | (10,729,355.54)                     | (35,052,041.54)                | (35,052,041.54)                 | (15,820,654.48)     |
| Closing Balance                       | 45,791,662.57       | 43,306,295.38                      | 43,306,295.38                       | 36,274,411.09                  | 36,274,411.09                   | 46,024,063.38       |

39



- 7. GENERAL DISCUSSION ITEMS
- 8. <u>NEXT MEETING DATE</u>
- 9. <u>CLOSURE</u>