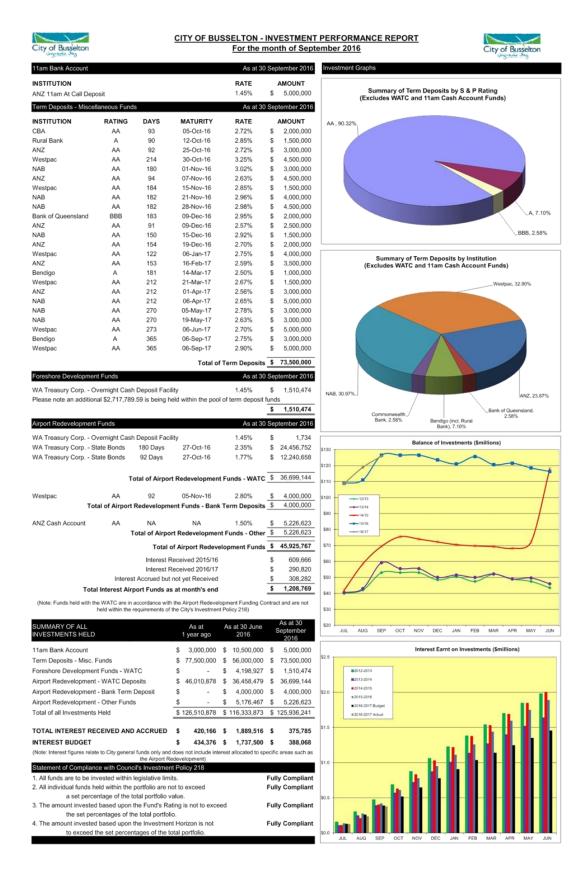

#### 1. Investment Performance Report

Pursuant to the Council's Investment Policy, a report is to be provided to the Council on a monthly basis, detailing the investment portfolio in terms of performance and counterparty percentage exposure of total portfolio. The report is also to provide details of investment income earned against budget, whilst confirming compliance of the portfolio with legislative and policy limits.

As at 30 September 2016, the value of the City's invested funds totalled \$125.9M, up from \$118.9M as at 1 September.

During the month of September \$10.0M in term deposit funds matured. All deposits were renegotiated, for an average of 159 days at an average rate of 2.56% (down from 2.7% in August). New term deposits totalling \$22M were opened during the month being rates funds received. These term deposits average 267 days and have an average rate of \$2.75%.

The balance of the 11am account (an intermediary account which offers immediate access to the funds compared to the term deposits and a higher rate of return compared to the cheque account) decreased by \$15.0M with the funds being converted to term deposits.

The RBA left official rates on hold during September. Future rate movements are unclear at this point in time, with possible future cuts less certain at this point in time.