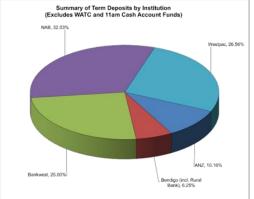

### **Investment Report**

As at 30th April 2019 the value of the City's invested funds totalled \$73.95M, down from \$74.40M as at 31st March. The decrease is due to the withdrawal of funds from the Airport Development ANZ cash account as required to meet expenditure.

During the month of April five term deposits held with four different institutions totalling \$16.0M matured. All were renewed for a further 121 days at 2.37% (on average).

The balance of the 11am account (an intermediary account which offers immediate access to the funds compared to the term deposits and a higher rate of return compared to the cheque account) remained steady.

The balance of the Airport Development ANZ cash account reduced by \$465K with funds withdrawn to meet expenditure. The Airport Development fixed term deposit held at the WA Treasury Corp. (as required by the funding agreement) was renewed for a further 61 days at 1.57%