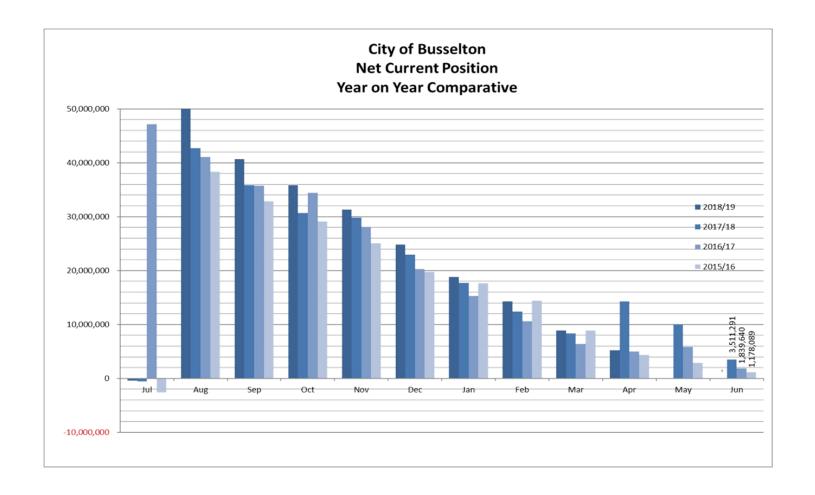

#### Net Current Position

This report provides details of the composition of the net current asset position on a full year basis, and reconciles with the net current position as per the Statement of Financial Activity.

#### **COMMENTS ON FINANCIAL ACTIVITY TO 30 APRIL 2019**

The Statement of Financial Activity for the period ending 30 April 2019 shows a better than expected Net Current Position "Surplus" of \$5.2M being \$9.5M higher than year to date amended budget of \$4.3M.

# **Net Current Position**

|                                                  | 2018/19<br>Actual | 2018/19<br>Amended<br>Budget | 2018/19<br>Original<br>Budget | 2017/18<br>Actual |
|--------------------------------------------------|-------------------|------------------------------|-------------------------------|-------------------|
| NET CURRENT ASSETS                               | \$                | \$                           | \$                            | \$                |
| CURRENT ASSETS                                   |                   |                              |                               |                   |
| Cash - Unrestricted                              | 2,591,527         | 1,577,000                    | 1,577,000                     | 4,885,287         |
| Cash - Restricted                                | 72,336,241        | 45,827,957                   | 46,568,227                    | 67,528,052        |
| Sundry Debtors                                   | 1,171,172         | 2,800,000                    | 2,800,000                     | 3,078,872         |
| Rates Outstanding - General                      | 2,707,949         | 1,100,000                    | 1,100,000                     | 1,262,372         |
| Stock on Hand                                    | 16,543            | 23,000                       | 23,000                        | 23,671            |
|                                                  | 78,823,432        | 51,327,957                   | 52,068,227                    | 76,778,254        |
| LESS: CURRENT LIABILITIES                        |                   |                              |                               |                   |
| Bank Overdraft                                   | 0                 | 0                            | 0                             | (                 |
| Sundry Creditors                                 | 1,300,299         | 5,500,000                    | 5,500,000                     | 5,738,911         |
| Performance Bonds                                | 2,771,249         | 3,818,562                    | 3,818,562                     | 3,818,562         |
|                                                  | 4,071,548         | 9,318,562                    | 9,318,562                     | 9,557,473         |
| Current Position (inclusive of Restricted Funds) | 74,751,884        | 42,009,395                   | 42,749,665                    | 67,220,781        |
| Add: Cash Backed Liabilities (Deposits & Bonds)  | 2,771,249         | 3,818,562                    | 3,818,562                     | 3,818,562         |
| Less: Cash - Restricted Funds                    | (72,336,241)      | (45,827,957)                 | (46,568,227)                  | (67,528,052       |
| NET CURRENT ASSET POSITION                       | 5,186,892         |                              | 0                             | 3,511,291         |