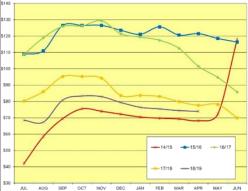

### **Investment Report**

As at 30th April 2019 the value of the City's invested funds totalled \$73.95M, down from \$74.40M as at 31st March. The decrease is due to the withdrawal of funds from the Airport Development ANZ cash account as required to meet expenditure.

The RBA left official rates on hold during April and May. Future movements remain uncertain at this point, however as an indication of current sentiment financial markets have priced in a rate decrease at some stage in the coming months. This has resulted in the rates on offer for the renewal of maturing term deposits to be lower than previously available.