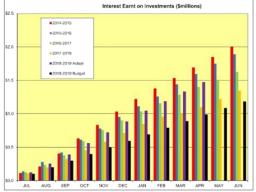

### **Investment Report**

As at 30th April 2019 the value of the City's invested funds totalled \$73.95M, down from \$74.40M as at 31st March. The decrease is due to the withdrawal of funds from the Airport Development ANZ cash account as required to meet expenditure.

During the month of April five term deposits held with four different institutions totalling \$16.0M matured. All were renewed for a further 121 days at 2.37% (on average).

The balance of the 11am account (an intermediary account which offers immediate access to the funds compared to the term deposits and a higher rate of return compared to the cheque account) remained steady.

The balance of the Airport Development ANZ cash account reduced by \$465K with funds withdrawn to meet expenditure. The Airport Development fixed term deposit held at the WA Treasury Corp. (as required by the funding agreement) was renewed for a further 61 days at 1.57%

The RBA left official rates on hold during April and May. Future movements remain uncertain at this point, however as an indication of current sentiment financial markets have priced in a rate decrease at some stage in the coming months. This has resulted in the rates on offer for the renewal of maturing term deposits to be lower than previously available.