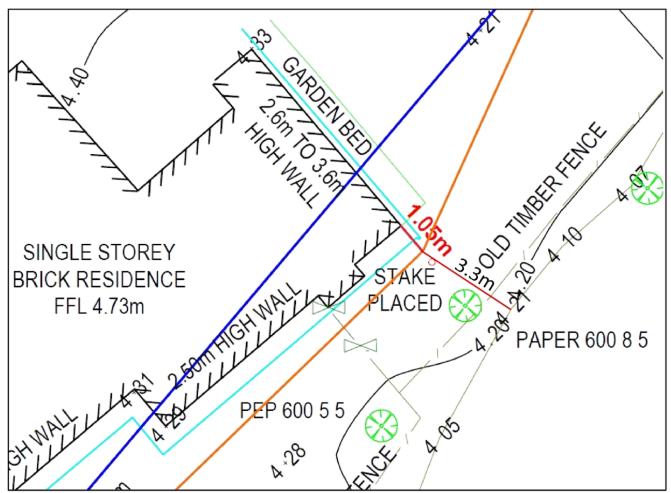

corner of Lot 1. Dugalup Brook to the right. Note permeable fencing of residential property (not Lot 1) to the left and maintained lawn area of the reserve.



Photo 5. View of Colorbond fence as it encroaches onto the reserve towards corner of external wall of residence on Lot 1.

Note ivy plant growing into the trees



Photo 6: View towards Gifford Road of residence as it encroaches onto the reserve. Note gate, ivy plant, kikuyu grass and corrugated structure

Attachment F



Option A Sketch. Approximate line of proposed lot boundary (orange line) at 1.50m from the corner of the external wall. At its closest point, the top of the bank of Dugalup Brook is 2.9m from the proposed boundary. NOTE: This sketch should be viewed with feature survey 8537\_SS\_A, Survcon Surveying Services

69



Option B Sketch. Approximate line of proposed lot boundary (orange line) at 1.05m from the corner of the external wall. At its closest point, the top of the bank of Dugalup Brook is 3.3m from the proposed boundary. NOTE: This sketch should be viewed with feature survey 8537\_SS\_A, Survcon Surveying Services

#### STAKEHOLDER CONSULTATION - PROPOSAL TO EXCISE PORTION OF LOT 171 OF CROWN RESERVE 26513, GIFFORD ROAD, DUNSBOROUGH

Following is the notice of proposal as advertised in the Busselton Dunsborough Times "City Connect", 29 October 2021.



Following are submissions received to the proposal from residents.

(08) 9781-0402 or by email to andrew.scott@busselton.wa.gov.au.

| Document set identifier | Submission