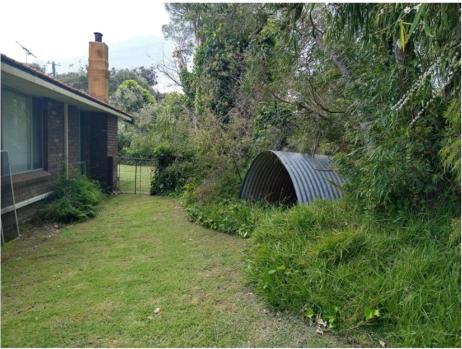

Photo 1: View from Gifford Road of front of Lot 1. Pedestrian bridge over Dugalup Brook to the left. Note hedge extending across the reserve



Photo 2: View of eastern corner of the residence. Dugalup Brook to the left. Note ivy plant in trees



Photo 3: View of stake placed at 1.5m from corner of external wall. Note windows to habitable area, paperbark tree (left of the stake), gate and Colorbond fence in the background



Photo 4. View towards Gifford Road of back corner of Lot 1. Dugalup Brook to the right. Note permeable fencing of residential property (not Lot 1) to the left and maintained lawn area of the reserve.



Photo 5. View of Colorbond fence as it encroaches onto the reserve towards corner of external wall of residence on Lot 1.

Note ivy plant growing into the trees



Photo 6: View towards Gifford Road of residence as it encroaches onto the reserve. Note gate, ivy plant, kikuyu grass and corrugated structure

Attachment F



Option A Sketch. Approximate line of proposed lot boundary (orange line) at 1.50m from the corner of the external wall. At its closest point, the top of the bank of Dugalup Brook is 2.9m from the proposed boundary. NOTE: This sketch should be viewed with feature survey 8537\_SS\_A, Survcon Surveying Services

69



Option B Sketch. Approximate line of proposed lot boundary (orange line) at 1.05m from the corner of the external wall. At its closest point, the top of the bank of Dugalup Brook is 3.3m from the proposed boundary. NOTE: This sketch should be viewed with feature survey 8537\_SS\_A, Survcon Surveying Services

#### STAKE