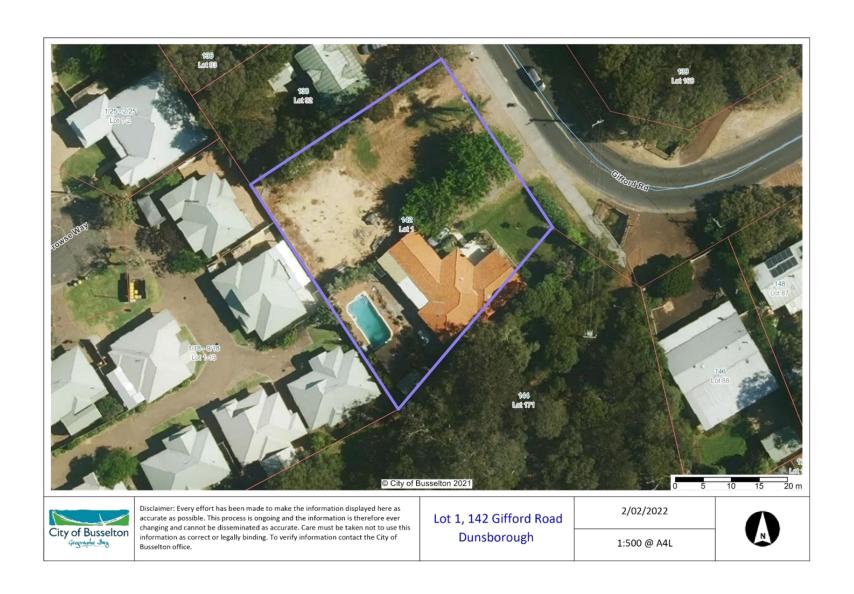

amation with Lot 1 (refer to Attachment H).

The Council's support for the proposal should be subject to the owners of Lot 1 committing to restoring an area of the reserve, constructing a fence on the new lot boundary, and paying for all costs associated with proposal.

The recommendation is a pathway towards resolving an issue that has been outstanding possibly since the 1970s.

#### TIMELINE FOR IMPLEMENTATION OF OFFICER RECOMMENDATION

The proposal to excise portion of Crown Reserve 26513 may be forwarded to the Department of Planning, Lands and Heritage (for the Minister for Lands) within eight weeks of the Council resolution, but this timeline may depend on the owners of Lot 1 making commitments in accordance with the resolution.

### Aerial photograph of Lot 1, 142 Gifford Road

60



# 61



### R26513 details report

62

17/01/2022, 09:52

Land Enquiry Services

#### Reserve Details Report -26513

| Reserve     | 26513                                        | Legal Area (ha) | 1.2011            |  |
|-------------|----------------------------------------------|-----------------|-------------------|--|
| Name        | N/A                                          | Status          | CURRENT           |  |
| Туре        | N/A                                          | Current Purpose | PUBLIC RECREATION |  |
| File Number | 2686/988                                     |                 |                   |  |
| Notes       | Notes N/A Additional Reserve Information N/A |                 |                   |  |
|             |