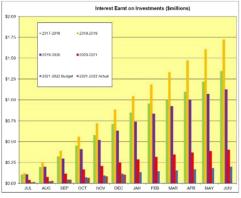

set percentage of the total portfolio                                                                 | es not invelopm                                  | nclude interest all<br>ent)<br>218<br>ceed                 | -  |            | Fu<br>Fu    | ch as the Airport |
| INTEREST BUDGET (Note: Interest figures relate to City general funds only and doe Rede Statement of Compliance with Council's Investment!  1. All funds are to be invested within legislative limits.  2. All individual funds held within the portfolio are not only as a set percentage of the total portfolio va.  3. The amount invested based upon the Fund's Ratin | to exclusion                                     | nclude interest all<br>ent)<br>218<br>ceed<br>of to exceed | -  |            | Fu<br>Fu    | ch as the Airport |





#### City of Busselton Loan Schedule - as at 31st December 2021

| Loan Schedule - as at 31st December 2021      |        |              |          |         |        |          |            |                |                 |                |            |                |                | Bustant             |                |
|-----------------------------------------------|--------|--------------|----------|---------|--------|----------|------------|----------------|-----------------|----------------|------------|----------------|----------------|---------------------|----------------|
|                                               |        |              | Budgeted |         |        | Actual   | 2021/22    | 2021/22 Actual | 2021/22         | 2021/22 Actual | Budget     |