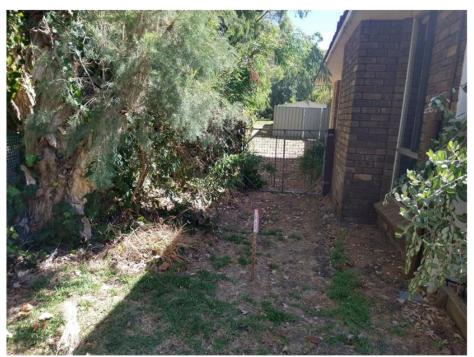

t/Town Lot                  | DUNSBOROUGH,168,171                                     |  |
| N/A                             | 02/11/1962 | Survey Number                 | [No text]                                               |  |
| N/A                             | N/A        | Historical Purposes           | RECREATION                                              |  |
| N/A                             | N/A        | Metric Conversion             | 1.2176,P14                                              |  |

date: Jan 17, 2022, 9:52:13 AM





Photo 1: View from Gifford Road of front of Lot 1. Pedestrian bridge over Dugalup Brook to the left. Note hedge extending across the reserve



Photo 2: View of eastern corner of the residence. Dugalup Brook to the left. Note ivy plant in trees



Photo 3: View of stake placed at 1.5m from corner of external wall. Note windows to habitable area, paperbark tree (left of the stake), gate and Colorbond fence in the background



Photo 4. View towards Gifford Road of back corner of Lot 1. Dugalup Brook to the right. Note permeable fencing of residential property (not Lot 1) to the left and maintained lawn area of the reserve.



Photo 5. View of Colorbond fence as it encroaches onto the reserve towards corner of external wall of residence on Lot 1.

Note ivy plant growing into the trees



Photo 6: View towards Gifford Road of residence as it encroaches onto the reserve. Note gate, ivy plant, kikuyu grass and corrugated structure

Attachment F



Option A Sketch. Approximate line of proposed lot boundary (orange line) at 1.50m from th