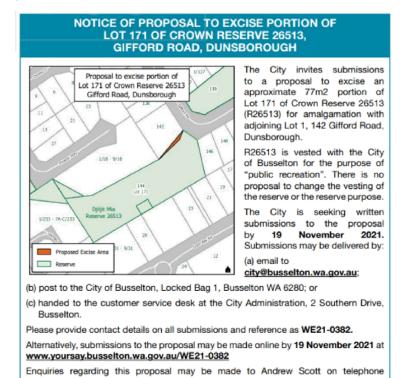

ine) at 1.50m from the corner of the external wall. At its closest point, the top of the bank of Dugalup Brook is 2.9m from the proposed boundary. NOTE: This sketch should be viewed with feature survey 8537\_SS\_A, Survcon Surveying Services

69



Option B Sketch. Approximate line of proposed lot boundary (orange line) at 1.05m from the corner of the external wall. At its closest point, the top of the bank of Dugalup Brook is 3.3m from the proposed boundary. NOTE: This sketch should be viewed with feature survey 8537\_SS\_A, Survcon Surveying Services

#### STAKEHOLDER CONSULTATION - PROPOSAL TO EXCISE PORTION OF LOT 171 OF CROWN RESERVE 26513, GIFFORD ROAD, DUNSBOROUGH

Following is the notice of proposal as advertised in the Busselton Dunsborough Times "City Connect", 29 October 2021.



Following are submissions received to the proposal from residents.

(08) 9781-0402 or by email to andrew.scott@busselton.wa.gov.au.

| Document set identifier | Submission                                                                                                                                  |
|-------------------------|---------------------------------------------------------------------------------------------------------------------------------------------|
| 4793606                 | Clearly the house was built in the wrong location but the sensible outcome is to proceed as proposed                                        |
|                         | My queries are as follows. 1. Is this an adverse possession claim? 2. Is the landholder of 142 Gifford Road paying for the addi