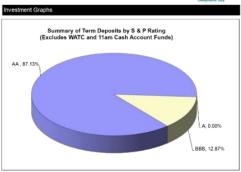

nk                              | BBB             | 210  | 27-Apr-22 | 0.40%       | \$      | 2,000,000   |
| BoQ                                 | BBB             | 212  | 29-Apr-22 | 0.40%       | s       | 2,000,000   |
| BoQ                                 | BBB             | 243  | 30-May-22 | 0.40%       | \$      | 2,000,000   |
| ANZ                                 | AA              | 273  | 29-Jun-22 | 0.39%       | \$      | 4,000,000   |
| ANZ                                 | AA              | 242  | 29-May-22 | 0.37%       | s       | 2,000,000   |
| CBA                                 | AA              | 152  | 28-Feb-22 | 0.33%       | \$      | 3,000,000   |
|                                     |                 |      | Total of  | Term Deposi | ts \$   | 85,501,572  |





As at 31 December 2021 WA Treasury Corp. - Overnight Cash Deposit Facility 0.05% \$ 1,639,393

|                           |                   | Total of Airpo   | rt Redevelopment      | Funds - WATC       | \$     | 1,639,393 |
|---------------------------|-------------------|------------------|-----------------------|--------------------|--------|-----------|
|                           |                   |                  |                       |                    |        | Nil       |
|                           | Total of Airpor   | t Redevelopn     | nent Funds - Bank     | Term Deposits      |        | \$0       |
| ANZ Cash Account          | AA                | NA               | NA                    | 0.00%              | \$     | 784,422   |
|