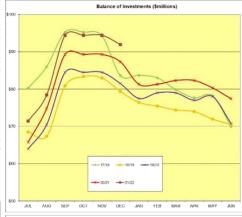

a set percentage of the total portfolio                                                                 | es not invelopm                                  | nclude interest all<br>ent)<br>218<br>ceed                 | -  |            | Fu<br>Fu    | ch as the Airport |
| INTEREST BUDGET (Note: Interest figures relate to City general funds only and doe Rede Statement of Compliance with Council's Investment!  1. All funds are to be invested within legislative limits.  2. All individual funds held within the portfolio are not only as a set percentage of the total portfolio va.  3. The amount invested based upon the Fund's Ratin | to exclusion                                     | nclude interest all<br>ent)<br>218<br>ceed<br>of to exceed | -  |            | Fu<br>Fu    | ch as the Airport |





#### City of Busselton Loan Schedule - as at 31st December 2021

| Loan Schedule - as at 31st December 2021      |        |              |          |         |        |          |            |                |                 |                |            |                |                | Bustant             |                |
|-----------------------------------------------|--------|--------------|----------|---------|--------|----------|------------|----------------|-----------------|----------------|------------|----------------|----------------|---------------------|----------------|
|                                               |        |              | Budgeted |         |        | Actual   | 2021/22    | 2021/22 Actual | 2021/22         | 2021/22 Actual | Budget     |