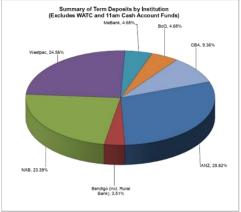

| BBB             | 210  | 27-Apr-22 | 0.40%       | \$      | 2,000,000   |
| BoQ                                 | BBB             | 212  | 29-Apr-22 | 0.40%       | s       | 2,000,000   |
| BoQ                                 | BBB             | 243  | 30-May-22 | 0.40%       | \$      | 2,000,000   |
| ANZ                                 | AA              | 273  | 29-Jun-22 | 0.39%       | \$      | 4,000,000   |
| ANZ                                 | AA              | 242  | 29-May-22 | 0.37%       | s       | 2,000,000   |
| CBA                                 | AA              | 152  | 28-Feb-22 | 0.33%       | \$      | 3,000,000   |
|                                     |                 |      | Total of  | Term Deposi | ts \$   | 85,501,572  |





As at 31 December 2021 WA Treasury Corp. - Overnight Cash Deposit Facility 0.05% \$ 1,639,393

|                           |                   | Total of Airpo   | rt Redevelopment      | Funds - WATC       | \$     | 1,639,393 |
|---------------------------|-------------------|------------------|-----------------------|--------------------|--------|-----------|
|                           |                   |                  |                       |                    |        | Nil       |
|                           | Total of Airpor   | t Redevelopn     | nent Funds - Bank     | Term Deposits      |        | \$0       |
| ANZ Cash Account          | AA                | NA               | NA                    | 0.00%              | \$     | 784,422   |
|