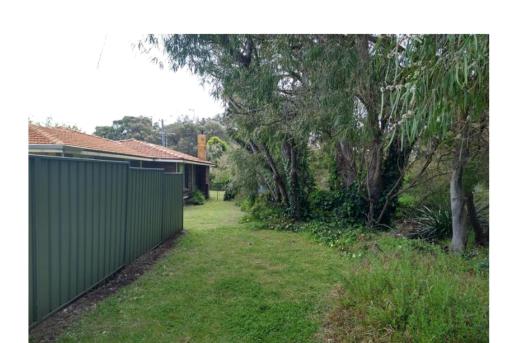

| N/A        | Metric Conversion             | 1.2176,P14                                              |  |

date: Jan 17, 2022, 9:52:13 AM





Photo 1: View from Gifford Road of front of Lot 1. Pedestrian bridge over Dugalup Brook to the left. Note hedge extending across the reserve



Photo 2: View of eastern corner of the residence. Dugalup Brook to the left. Note ivy plant in trees



Photo 3: View of stake placed at 1.5m from corner of external wall. Note windows to habitable area, paperbark tree (left of the stake), gate and Colorbond fence in the background



Photo 4. View towards Gifford Road of back corner of Lot 1. Dugalup Brook to the right. Note permeable fencing of residential property (not Lot 1) to the left and maintained lawn area of the reserve.



Photo 5. View of Colorbond fence as it encroaches onto the reserve towards corner of external wall of residence on Lot 1.

Note ivy plant growing into the trees



Photo 6: View towards Gifford Road of residence as it encroaches onto the reserve. Note gate, ivy plant, kikuyu grass and corrugated structure

Attachment F



Option A Sketch. Approximate line of proposed lot boundary (orange line) at 1.50m from the corner of the external wall. At its closest point, the top of the bank of Dugalup Brook is 2.9m from the proposed boundary. NOTE: This sketch should be viewed with feature survey 8537\_SS\_A, Survcon Surveying Services

69



Option B Sketch. Approximate line of proposed lot boundary (orange line) at 1.05m from the corner of the external wall. At its closest point, the top of the