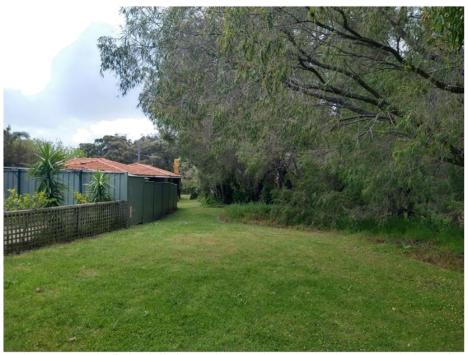

|  |
| N/A                             | N/A        | Historical Purposes           | RECREATION                                              |  |
| N/A                             | N/A        | Metric Conversion             | 1.2176,P14                                              |  |

date: Jan 17, 2022, 9:52:13 AM





Photo 1: View from Gifford Road of front of Lot 1. Pedestrian bridge over Dugalup Brook to the left. Note hedge extending across the reserve



Photo 2: View of eastern corner of the residence. Dugalup Brook to the left. Note ivy plant in trees



Photo 3: View of stake placed at 1.5m from corner of external wall. Note windows to habitable area, paperbark tree (left of the stake), gate and Colorbond fence in the background



Photo 4. View towards Gifford Road of back corner of Lot 1. Dugalup Brook to the right. Note permeable fencing of residential property (not Lot 1) to the left and maintained lawn area of the reserve.



Photo 5. View of Colorbond fence as it encroaches onto the reserve towards corner of external wall of residence on Lot 1.

Note ivy plant growing into the trees



Photo 6: View towards Gifford Road of residence as it encroaches onto the reserve. Note gate, ivy plant, kikuyu grass and corrugated structure

Attachment F



Option A Sketch. Approximate line of proposed lot boundary (orange line) at 1.50m from the corner of the external wall. At its closest point, the top of the bank of Dugalup Brook is 2.9m from the proposed boundary. NOTE: This sketch should be viewed with feature survey 8