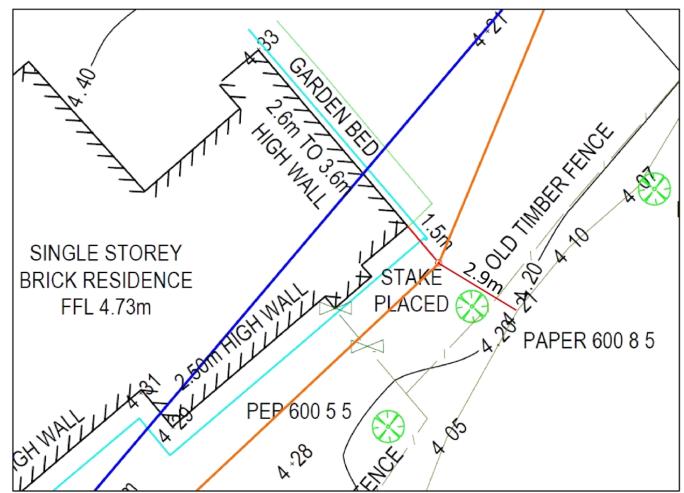

ew of eastern corner of the residence. Dugalup Brook to the left. Note ivy plant in trees



Photo 3: View of stake placed at 1.5m from corner of external wall. Note windows to habitable area, paperbark tree (left of the stake), gate and Colorbond fence in the background



Photo 4. View towards Gifford Road of back corner of Lot 1. Dugalup Brook to the right. Note permeable fencing of residential property (not Lot 1) to the left and maintained lawn area of the reserve.



Photo 5. View of Colorbond fence as it encroaches onto the reserve towards corner of external wall of residence on Lot 1.

Note ivy plant growing into the trees



Photo 6: View towards Gifford Road of residence as it encroaches onto the reserve. Note gate, ivy plant, kikuyu grass and corrugated structure

Attachment F



Option A Sketch. Approximate line of proposed lot boundary (orange line) at 1.50m from the corner of the external wall. At its closest point, the top of the bank of Dugalup Brook is 2.9m from the proposed boundary. NOTE: This sketch should be viewed with feature survey 8537\_SS\_A, Survcon Surveying Services

69



Option B Sketch. Approximate line of proposed lot boundary (orange line) at 1.05m from the corner of the external wall. At its closest point, the top of the bank of Dugalup Brook is 3.3m from the proposed boundary. NOTE: This sketch should be viewed with feature survey 8537\_SS\_A, Survcon Surveying Services

#### STAKEHOLDER CONSULTATION - PROPOSAL TO EXCISE PORTION OF LOT 171 OF CROWN RESERVE 26513, GIFFORD ROAD, DUNSBOROUGH

Following is the notice of proposal as advertised