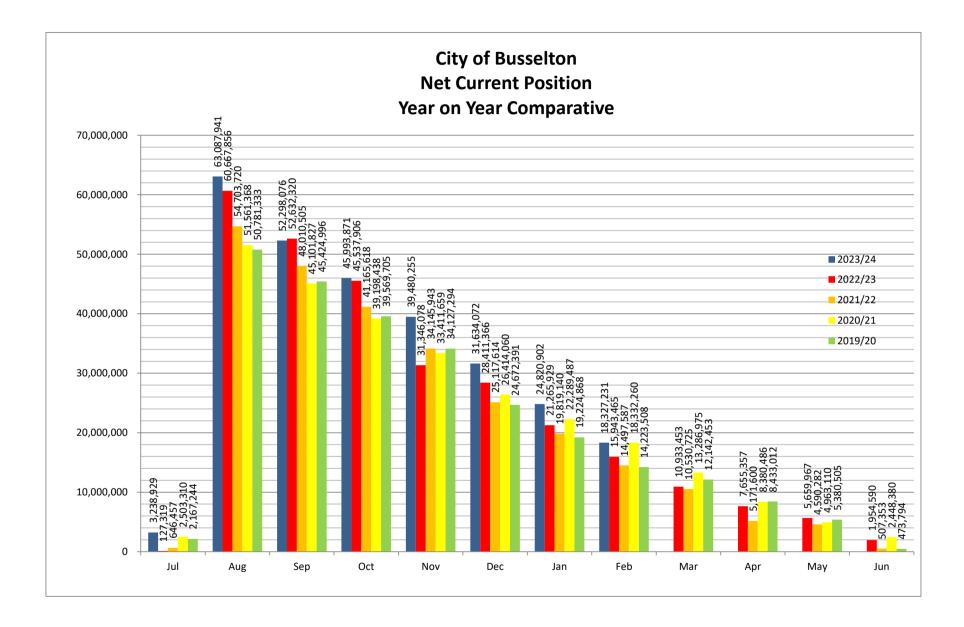

#### **Net Current Position Chart**

Tracks the net Current Position over the year in comparison to previous 4 years.

#### **Comments on Financial Activity to 29 February 2024**

The Statement of Financial Activity (FAS) for the year to date (YTD) shows an overall Net Current Position (NCP) of \$18.3M as opposed to the YTD budget of \$511K. The following table summarises the major YTD variances that appear on the face of the FAS, which, in accordance with Council's adopted material variance reporting threshold, collectively make up the above difference.

#### **CONCLUSION**

As at 29 February 2024, the City's net current position stands at \$18.3M, and cash reserve balances remain sufficient for their purposes.