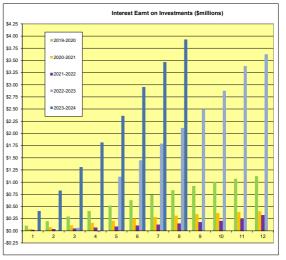

#### **Investment Report**

Pursuant to the Council's Investment Policy, a report is to be provided to the Council monthly, detailing the investment portfolio in terms of performance and counterparty percentage exposure of total portfolio. The report (see attached) is also to provide details of investment income earned against budget, whilst confirming compliance of the portfolio with legislative and policy.

A brief summary of the details contained in the report are as follows:

As at 29 February 2024 the value of the City's invested funds decreased to \$120M from \$123M as at 31 January 2024. The decrease is a result of one term deposit being closed, with the funds used for standard operational needs.

As at 29 February 2024 the 11am account balance remained the same at \$10.0M.

During the month of February 2024, four term deposits matured. One was closed with a total of \$3.5M and three were re-invested for a further 152 days at 4.99%.

The official cash rate remained steady during the month of February 2024 at 4.35%. Timing of further movements of the cash rate are currently uncertain, although it is expected to stay steady in the short term and then begin to drop later in the year.