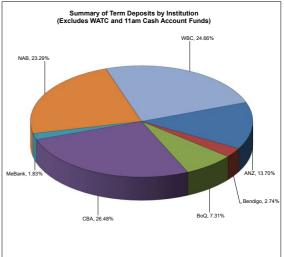

#### **Investment Report**

Pursuant to the Council's Investment Policy, a report is to be provided to the Council monthly, detailing the investment portfolio in terms of performance and counterparty percentage exposure of total portfolio. The report (see attached) is also to provide details of investment income earned against budget, whilst confirming compliance of the portfolio with legislative and policy.

A brief summary of the details contained in the report are as follows:

As at 29 February 2024 the value of the City's invested funds decreased to \$120M from \$123M as at 31 January 2024. The decrease is a result of one term deposit being closed, with the funds used for standard operational needs.

As at 29 February 2024 the 11am account balance remained the same at \$10.0M.

During the month of February 2024, four term deposits matured. One was closed with a total of \$3.5M and three were re-invested for a further 152 days at 4.99%.

The official cash rate remained steady during the month of February 2024 at 4.35%. Timing of further movements of the cash rate are currently uncertain, although it is expected to stay steady in the short term and then begin to drop later in the year.