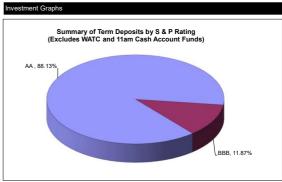

#### **Investment Report**

Pursuant to the Council's Investment Policy, a report is to be provided to the Council monthly, detailing the investment portfolio in terms of performance and counterparty percentage exposure of total portfolio. The report (see attached) is also to provide details of investment income earned against budget, whilst confirming compliance of the portfolio with legislative and policy.

A brief summary of the details contained in the report are as follows:

As at 29 February 2024 the value of the City's invested funds decreased to \$120M from \$123M as at 31 January 2024. The decrease is a result of one term deposit being closed, with the funds used for standard operational needs.

As at 29 February 2024 the 11am account balance remained the same at \$10.0M.

During the month of February 2024, four term deposits matured. One was closed with a total of \$3.5M and three were re-invested for a further 152 days at 4.99%.

The official cash rate remained steady during the month of February 2024 at 4.35%. Timing of further movements of the cash rate are currently uncertain, although it is expected to stay steady in the short term and then begin to drop later in the year.