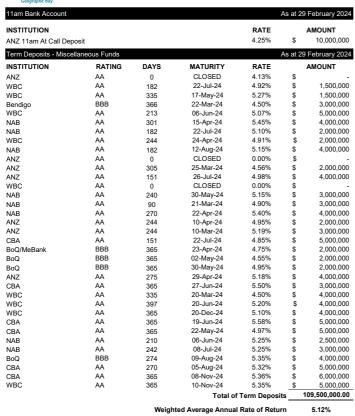

### **Investment Report**

Pursuant to the Council's Investment Policy, a report is to be provided to the Council monthly, detailing the investment portfolio in terms of performance and counterparty percentage exposure of total portfolio. The report (see attached) is also to provide details of investment income earned against budget, whilst confirming compliance of the portfolio with legislative and policy.

A brief summary of the details contained in the report are as follows:

As at 29 February 2024 the value of the City's invested funds decreased to \$120M from \$123M as at 31 January 2024. The decrease is a result of one term deposit being closed, with the funds used for standard operational needs.

As at 29 February 2024 the 11am account balance remained the same at \$10.0M.

During the month of February 2024, four term deposits matured. One was closed with a total of \$3.5M and three were re-invested for a further 152 days at 4.99%.

The official cash rate remained steady during the month of February 2024 at 4.35%. Timing of further movements of the cash rate are currently uncertain, although it is expected to stay steady in the short term and then begin to drop later in the year.