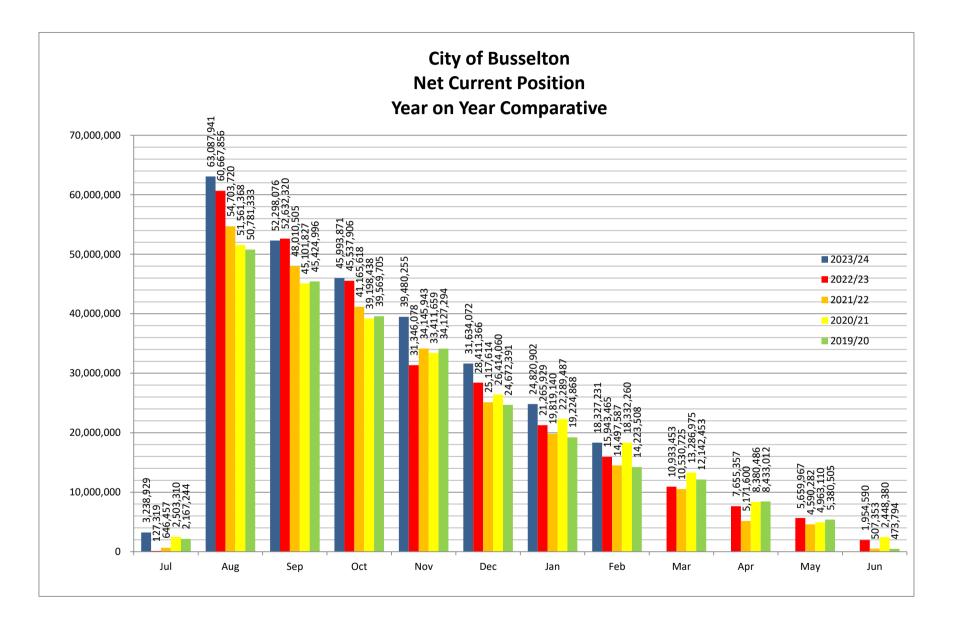

#### Net Current Position Chart

Tracks the net Current Position over the year in comparison to previous 4 years.

#### **Comments on Financial Activity to 29 February 2024**

The Statement of Financial Activity (FAS) for the year to date (YTD) shows an overall Net Current Position (NCP) of \$18.3M as opposed to the YTD budget of \$511K. The following table summarises

# CONCLUSION

As at 29 February 2024, the City's net current position stands at \$18.3M, and cash reserve balances remain sufficient for their purposes.