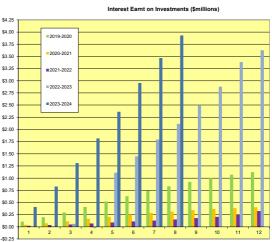

### **Investment Report**

Pursuant to the Council's Investment Policy, a report is to be provided to the Council monthly, detailing the investment portfolio in terms of performance and counterparty percentage exposure of total portfolio. The report (see attached) is also to provide details of investment income earned against budget, whilst confirming compliance of the portfolio with legislative and policy.

A brief summary of the details contained in the report are as follows:

As at 29 February 2024 the value of the City's invested funds decreased to \$120M from \$123M as at 31 January 2024. The decrease is a result of one term deposit being closed, with the funds used for standard operational needs.

As at 29 February 2024 the 11am account balance remained the same at \$10.0M.

During the month of February 2024, four term deposits matured. One was closed with a total of \$3.5M and three were re-invested for a further 152 days at 4.99%.

The official cash rate remained steady during the month of February 2024 at 4.35%. Timing of further movements of the cash rate are currently uncertain, although it is expected to stay steady in the short term and then begin to drop later in the year.