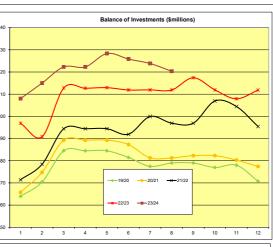

### **Investment Report**

Pursuant to the Council's Investment Policy, a report is to be provided to the Council monthly, detailing the investment portfolio in terms of performance and counterparty percentage exposure of total portfolio. The report (see attached) is also to provide details of investment income earned against budget, whilst confirming compliance of the portfolio with legislative and policy.

A brief summary of the details contained in the report are as follows:

As at 29 February 2024 the value of the City's invested funds decreased to \$120M from \$123M as at 31 January 2024. The decrease is a result of one term deposit being closed, with the funds used for standard operational needs.