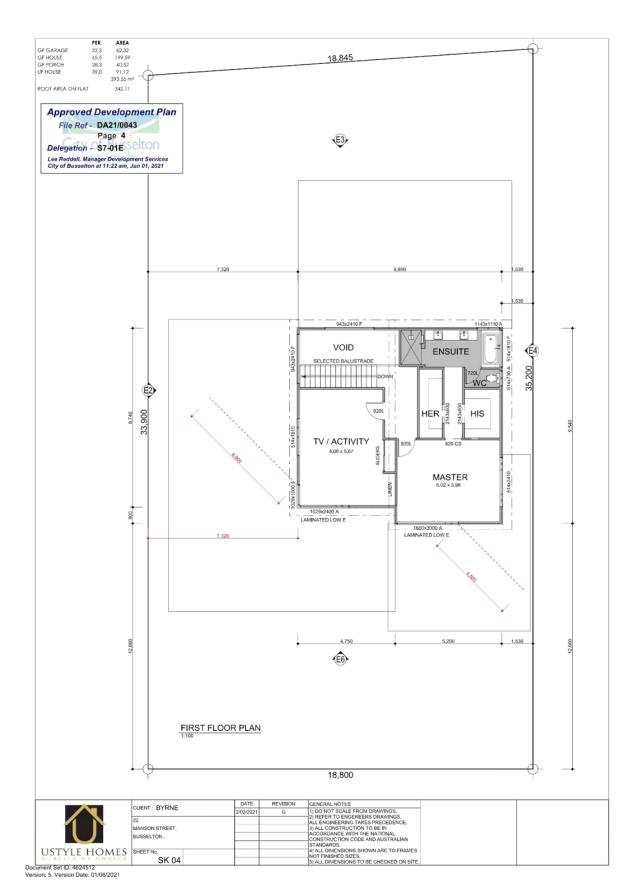

#### **Presentations**

Mr Shane Byrne spoke with respect to Agenda Item 13.2 'Reconsideration – DA 210043.01 – 22 Manson Street, West Busselton'. Mr Byrne was opposed to the officer recommendation.

Mr Duncan Gardner spoke with respect to Agenda Item 13.1 'Bushfire Review – Consultation and Next Steps'. Mr Gardner was generally opposed to the officer recommendation.