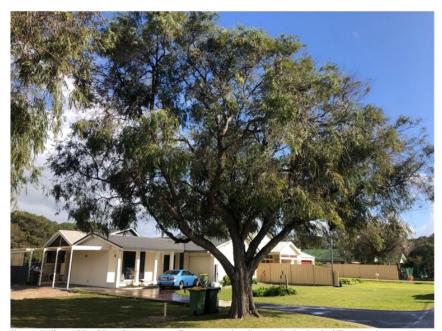

wo verge trees. Subject tree marked with red arrow

<u>Arboricultural Assessment - 22 Manson Street, West Busselton</u>

### 3.2 The Tree

The subject tree is identified as a West Australian Peppermint Tree (Agonis flexuosa). A species that is native to the region and which has been identified as an important food and habitat source for the critically endangered Western Ringtail Possum (Pseudocheirus occidentalis).

The tree has a height of approximately 10m and a trunk diameter at 1.4m above ground (dbh) of 1.1m. The trunk diverges into multiple stems which form a spreading crown structure quite typical of the species. There is minor deadwood present in the crown and a stub from a recently broken branch but overall the tree structure is Fair and I did not observe any defects of concern.



Figure 3: The subject tree has a spreading crown structure quite typical of the species

<u>Arboricultural Assessment – 22 Manson Street, West Busselton</u>

Foliage density is slightly sparse in patches probably owing to a combination of possum grazing (possum scat and a drey was observed) and the coastal location of the site. The foliage colour is brown – again owing to the coastal location and the wind-burn associated with salt-laden wind. I did not observe any pest or disease issues of concern and my overall assessment is that the tree is in Fair Health Condition.



Figure 4: Close up of Possum Drey situated on the western extent of the canopy.

Arboricultural Assessment - 22 Manson Street, West Busselton

135

# 4.0 General Advice Regarding Construction of a Driveway in the Vicinit