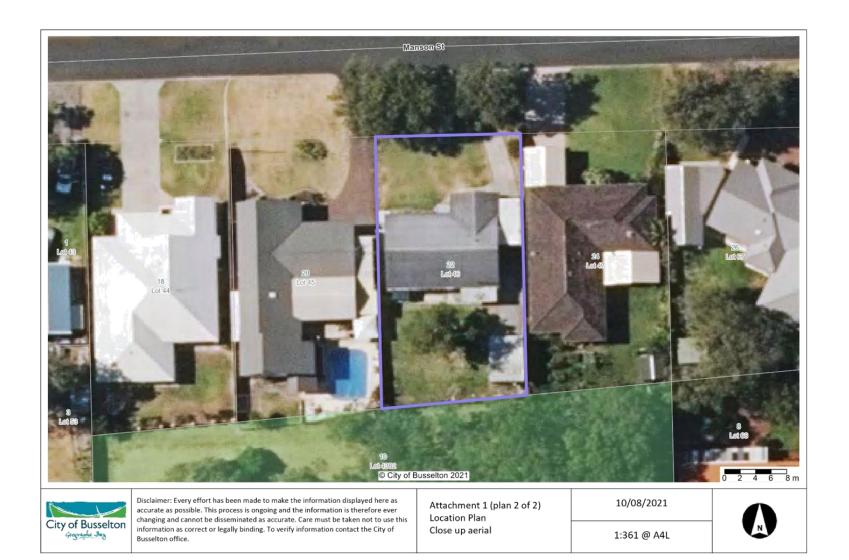

applicant's reconsideration request to delete Condition 3.1 of DA 21/0043 and to permit the removal of the street tree on the western side of the lot be refused.

## TIMELINE FOR IMPLEMENTATION OF OFFICER RECOMMENDATION

The applicant will be advised of the Council decision within two weeks of the Council meeting.

# 24 August 2021



City of Busselton

Disclaimer: Every effort has been made to make the information displayed here as accurate as possible. This process is ongoing and the information is therefore ever changing and cannot be disseminated as accurate. Care must be taken not to use this information as correct or legally binding. To verify information contact the City of Busselton office.

Attachment 1 (plan 1 of 2) Location Plan Zoomed out aerial

10/08/2021

1:2689 @ A4L







Attachment B



Our Ref: DA21/0043 **Enquiries:** Tim Shingles

1 June 2021

**Ustyle Homes** 14 Trumper Drive BUSSELTON WA 6280

**Attention: David Reed** 

Dear David,

### DA21/0043 APPLICATION FOR DEVELOPMENT APPROVAL - SINGLE HOUSE LOT 46 (No. 22) MANSON STREET, WEST BUSSELTON

I refer to your application for Development Approval received by the City on 21 January 2021 for Single House on the above mentioned site.

The City has considered the application and I can advise that the application has been approved, subject to conditions. A notice of determination and approved plans are enclosed.

Please take the time to carefully read the notice of determination, including all conditions and advice notes, as well as any notations made on the approved plans, prior to commencing the develo