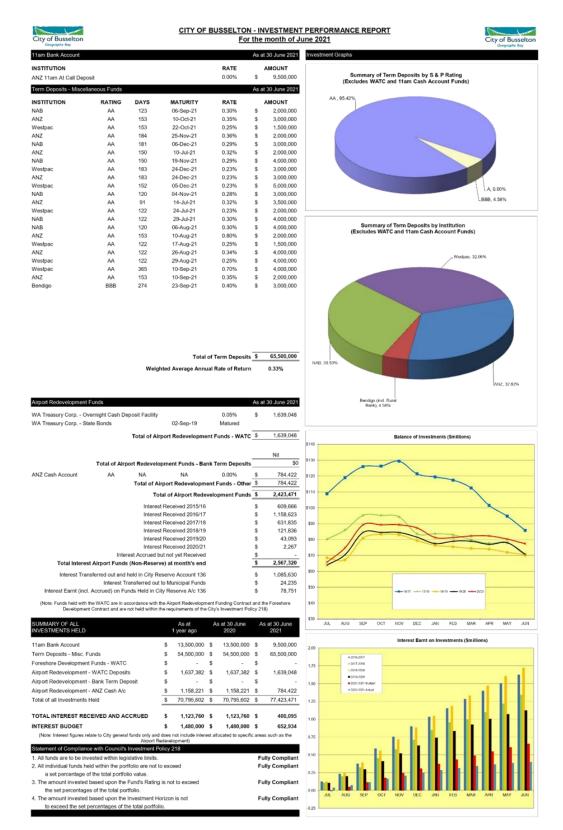

mmendation has been undertaken using the City's risk management framework, with risks assessed taking into account any controls already in place. No risks of a medium or greater level have been identified.

#### **Options**

The Statements of Financial Activity are presented in accordance with Section 6.4 of the Act and Regulation 34 of the Regulations and are to be received by Council. Council may wish to make additional resolutions as a result of having received these reports.

#### **CONCLUSION**

As at 30 June 2021, the City's net current position stands at \$2.45M. The City's financial performance is considered satisfactory, and cash reserves remain strong.

#### TIMELINE FOR IMPLEMENTATION OF OFFICER RECOMMENDATION

Not applicable.

#### Attachment A **Investment Report June 2021**



#### Attachment B

### Statement of Financial Activity - 30 June 2021

#### City of Busselton

#### Statement of Financial Activity

#### Year to Date As At 30 June 2021

|