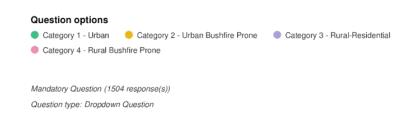

#### **Presentations**

Mr Shane Byrne spoke with respect to Agenda Item 13.2 'Reconsideration – DA 210043.01 – 22 Manson Street, West Busselton'. Mr Byrne was opposed to the officer recommendation.

Mr Duncan Gardner spoke with respect to Agenda Item 13.1 'Bushfire Review – Consultation and Next Steps'. Mr Gardner was generally opposed to the officer recommendation.