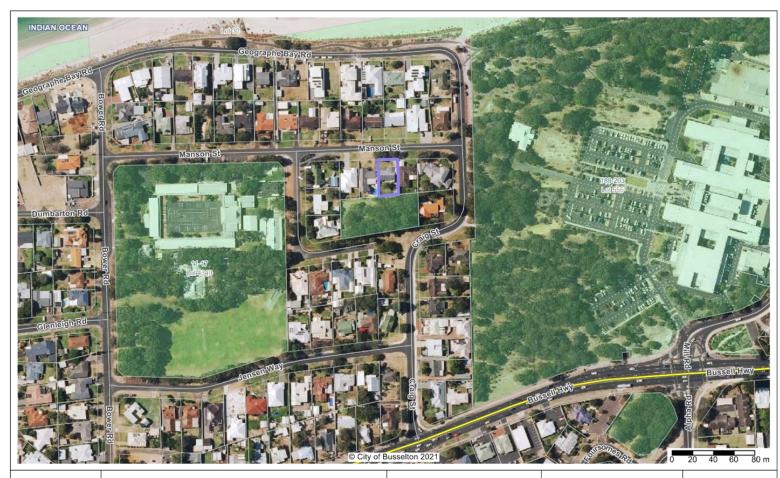

fuse the proposal on different or additional grounds (e.g. Western Ringtail Possum habitat); or
- Approve the proposal allowing Condition 3.1 of DA21/0043 to be deleted subject to
  a contribution towards the planting of two replacement Agonis Flexuosa (WA
  Peppermint) trees in a street verge or public reserve in the vicinity of the site, to be
  agreed with the City.

### **CONCLUSION**

For the reasons outlined above, it is respectfully recommended that the applicant's reconsideration request to delete Condition 3.1 of DA 21/0043 and to permit the removal of the street tree on the western side of the lot be refused.

## TIMELINE FOR IMPLEMENTATION OF OFFICER RECOMMENDATION

The applicant will be advised of the Council decision within two weeks of the Council meeting.

# 24 August 2021



City of Busselton

Disclaimer: Every effort has been made to make the information displayed here as accurate as possible. This process is ongoing and the information is therefore ever changing and cannot be disseminated as accurate. Care must be taken not to use this information as correct or legally binding. To verify information contact the City of Busselton office.

Attachment 1 (plan 1 of 2) Location Plan Zoomed out aerial

10/08/2021

1:2689 @ A4L







Attachment B



Our Ref: DA21/0043 **Enquiries:** Tim Shingles

1 June 2021

**Ustyle Homes** 14 Trumper Drive BUSSELTON WA 6280

**Attention: David Reed** 

Dear David,

### DA21/0043 APPLICATION FOR DEVELOPMENT APPROVAL - SINGLE HOUSE LOT 46 (No. 22) MANSON STREET, WEST BUSSELTON

I refer to your application for Development Approv