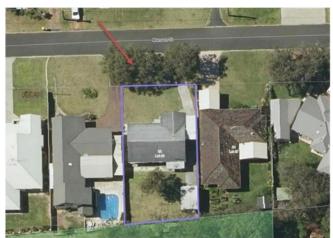

oot zone and is categorised into three categories;

**Good –** No observable structural root issues, branch unions appear sound, any defects appear well optimised

**Fair –** No observable structural root issues, defects present in branch unions of  $2^{nd}$  order limbs or smaller and/or reaction-wood present at defects in  $1^{st}$  order limbs but not yet optimised.

**Poor –** Structural roots compromised through damage or decay or both or serious defects present in trunk or 1<sup>st</sup> order limbs.

<u>Arboricultural Assessment – 22 Manson Street, West Busselton</u>

# 3.0 Findings

## 3.1 The Site

The subject tree is located on a grassed road verge outside #22 Manson Street. There are two street trees located on this verge with the subject tree being the westernmost of the two.



Figure 1: Location of subject tree (red arrow)



Figure 2: Looking into 22 Manson St between the two verge trees. Subject tree marked with red arrow

<u>Arboricultural Assessment - 22 Manson Street, West Busselton</u>

### 3.2 The Tree

The subject tree is identified as a West Australian Peppermint Tree (Agonis flexuosa). A species that is native to the region and which has been identified as an important food and habitat source for the critically endangered Western Ringtail Possum (Pseudocheirus occidentalis).

The tree has a height of approximately 10m and a trunk diameter at 1.4m above ground (dbh) of 1.1m. The trunk diverges into multiple stems which form a spreading crown structure quite typical of the species. There is minor deadwood present in the crown and a stub from a recently