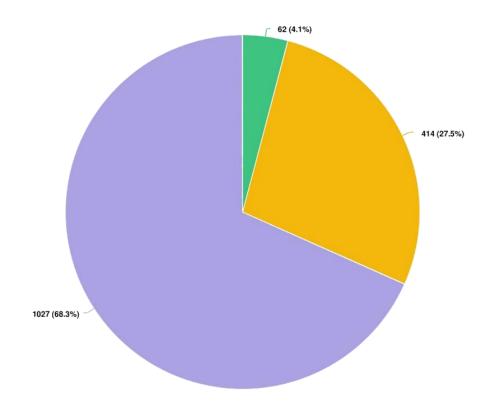

proposed controls





### Are you a member of a Volunteer Bushfire Brigade?





### Are you a member of a Bushfire Ready Action Group?



# Question options Yes No Optional question (1490 response(s), 14 skipped) Question type: Dropdown Question

### Do you have a fire plan?





Optional question (1491 response(s), 13 skipped)
Question type: Dropdown Question

### If you don't have a fire plan, why not?





The City is reviewing the communication of Harvest and Vehicle Movement Ban notices with the view to possible SMS messaging. If you live in a Rural-Residential or Rural Bushfire Prone area and would like to register for SMS alerts in the future, pl...





What value do you put on being able to provide feedback on this issue?





### How easy did you find this survey to complete?





|                                                                                                                                                 | Category 1 |            | Category 1 Category 2 |        | 2 Categor |            | egory 3 Category 4 |            | Written |            | All C | All Categories |  |
|-------------------------------------------------------------------------------------------------------------------------------------------------|------------|------------|-----------------------|--------|-----------|------------|--------------------|------------|---------|------------|-------|----------------|--|
| General Description of Comments Made                                                                                                            |            | %