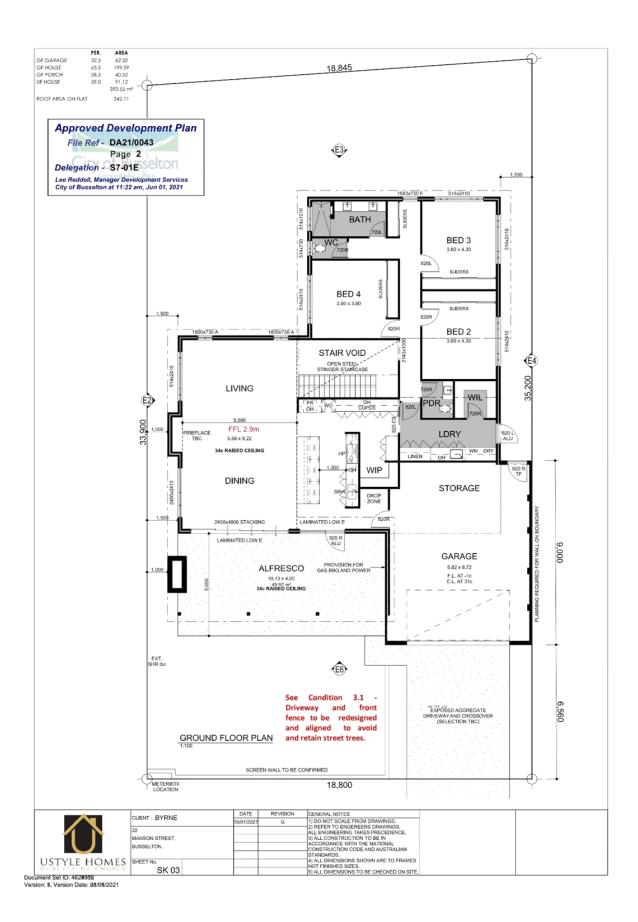

#### **Presentations**

Mr Shane Byrne spoke with respect to Agenda Item 13.2 'Reconsideration – DA 210043.01 – 22 Manson Street, West Busselton'. Mr Byrne was opposed to the officer recommendation.

Mr Duncan Gardner spoke with respect to Agenda Item 13.1 'Bushfire Review – Consultation and Next Steps'. Mr Gardner was generally opposed to the officer recommendation.