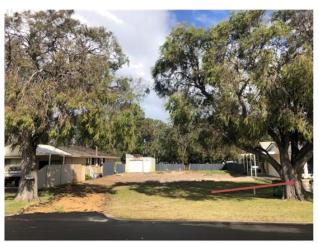

**Good –** No observable structural root issues, branch unions appear sound, any defects appear well optimised

**Fair –** No observable structural root issues, defects present in branch unions of  $2^{nd}$  order limbs or smaller and/or reaction-wood present at defects in  $1^{st}$  order limbs but not yet optimised.

**Poor –** Structural roots compromised through damage or decay or both or serious defects present in trunk or 1<sup>st</sup> order limbs.

<u>Arboricultural Assessment – 22 Manson Street, West Busselton</u>

# 3.0 Findings

## 3.1 The Site

The subject tree is located on a grassed road verge outside #22 Manson Street. There are two street trees located on this verge with the subject tree being the westernmost of the two.



Figure 1: Location of subject tree (red arrow)



Figure 2: Looking into 22 Manson St between the two verge trees. Subject tree marked with red arrow

<u>Arboricultural Assessment - 22 Manson Street, West Busselton</u>

### 3.2 The Tree

The subject tree is identified as a West Australian Peppermint Tree (Agonis flexuosa). A species that is native to the region and which has been identified as an important food and habitat source for the critically endangered Western Ringtail Possum (Pseudocheirus occidentalis).

The tree has a height of approximately 10m and a trunk diameter at 1.4m above ground (dbh) of 1.1m. The trunk diverges into multiple stems which form a spreading crown structure quite typical of the species. There is minor deadwood present in the crown and a stub from a recently broken branch but overall the tree structure is F