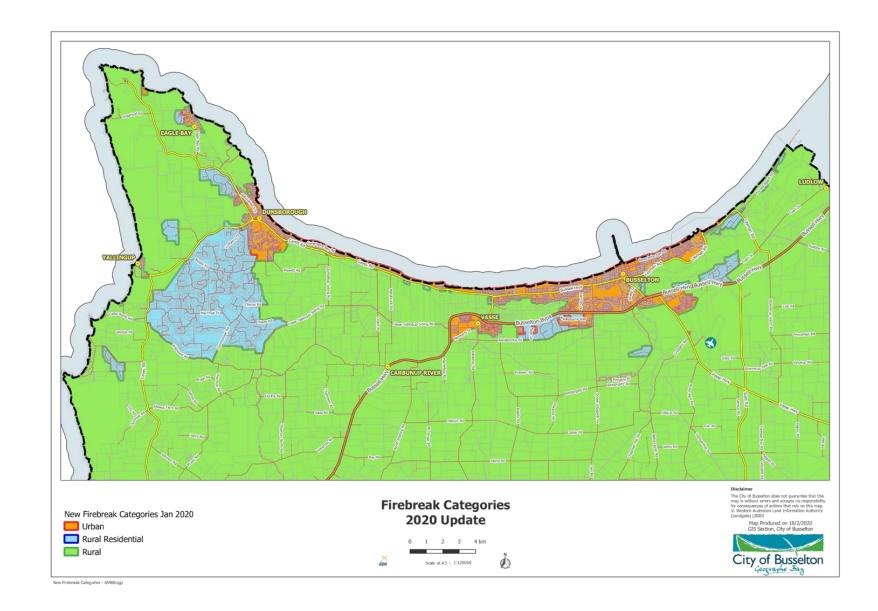

ully or partially enclosed; and
  - (b) has at least one wall of solid material and a roof of solid material; and
  - (c) is used for a purpose that involves the use of the interior of the structure by people for living, working, studying or being entertained;
- 5. 'Land' means freehold land or leasehold Crown Land;
- 6. 'Lot' means an allotment of freehold land or leasehold Crown Land;
- 7. 'Low-Threat Vegetation' means vegetation consistent with the description in 2.2.3.2 of Australian Standard AS 3959 -2018: Construction of buildings in bushfire-prone areas.
- 'Tree Farm' means land used commercially for tree production where trees are planted in blocks of more than one hectare, including land in respect of which a carbon right is registered under the Carbon Rights Act 2003 section 5.



87

# Project Report 17 May 2016 - 31 May 2021

# Your Say Busselton

# **Bushfire Notice Survey**





| Aware Participants              | 4,961        | Engaged Participants        | 1,426       |             |            |  |  |
|---------------------------------|--------------|-----------------------------|-------------|-------------|------------|--|--|
| Aware Actions Performed         | Participants | Engaged Actions Performed   | Registered  | Unverified  | Anonymous  |  |  |
| Visited a Project or Tool Page  | 4,961        |                             | riogistorou | 01110111100 | , monymode |  |  |
| Informed Participants           | 3,290        | Contributed on Forums       | 0           | 0           | 0          |  |  |
| Informed Actions Performed      | Participants | Par