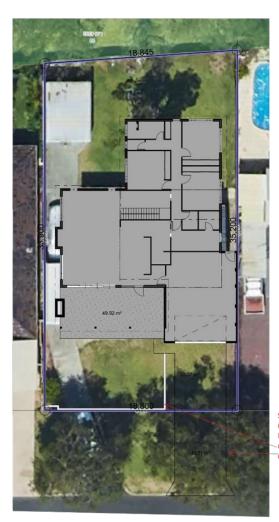

#### **Presentations**

Mr Shane Byrne spoke with respect to Agenda Item 13.2 'Reconsideration – DA 210043.01 – 22 Manson Street, West Busselton'. Mr Byrne was opposed to the officer recommendation.

Mr Duncan Gardner spoke with respect to Agenda Item 13.1 'Bushfire Review – Consultation and Next Steps'. Mr Gardner was generally opposed to the officer recommendation.