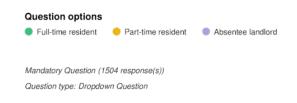

#### **Presentations**

Mr Shane Byrne spoke with respect to Agenda Item 13.2 'Reconsideration – DA 210043.01 – 22 Manson Street, West Busselton'. Mr Byrne was opposed to the officer recommendation.

Mr Duncan Gardner spoke with respect to Agenda Item 13.1 'Bushfire Review – Consultation and Next Steps'. Mr Gardner was generally opposed to the officer recommendation.