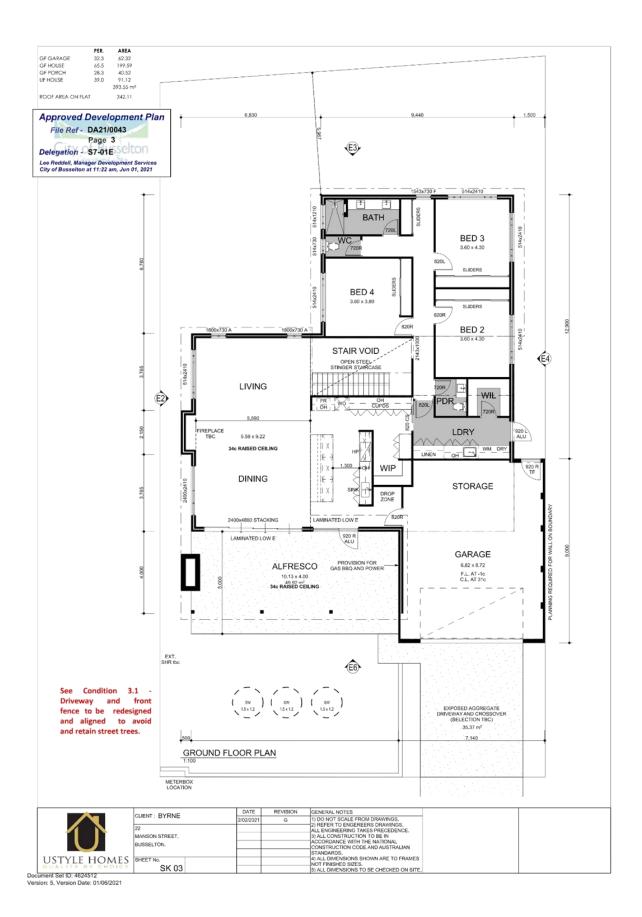

#### **Presentations**

Mr Shane Byrne spoke with respect to Agenda Item 13.2 'Reconsideration – DA 210043.01 – 22 Manson Street, West Busselton'. Mr Byrne was opposed to the officer recommendation.

Mr Duncan Gardner spoke with respect to Agenda Item 13.1 'Bushfire Review – Consultation and Next Steps'. Mr Gardner was generally opposed to the officer recommendation.